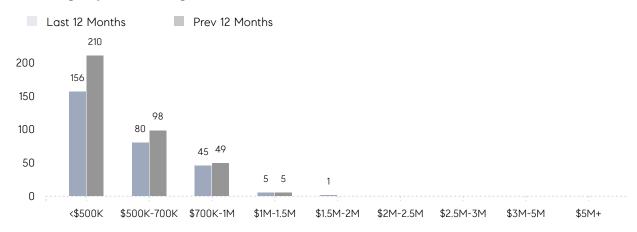

7%      |
|                | % OF ASKING PRICE  | 104%      | 104%      |          |
|                | AVERAGE SOLD PRICE | \$628,200 | \$599,462 | 5%       |
|                | # OF CONTRACTS     | 9         | 10        | -10%     |
|                | NEW LISTINGS       | 12        | 8         | 50%      |
| Condo/Co-op/TH | AVERAGE DOM        | 48        | 46        | 4%       |
|                | % OF ASKING PRICE  | 100%      | 96%       |          |
|                | AVERAGE SOLD PRICE | \$575,000 | \$275,000 | 109%     |
|                | # OF CONTRACTS     | 7         | 4         | 75%      |
|                | NEW LISTINGS       | 7         | 10        | -30%     |

# Verona

### JANUARY 2022

### Monthly Inventory



### Contracts By Price Range



### Listings By Price Range



# COMPASS



Compass makes no representations or warranties, express or implied, with respect to future market conditions or prices of residential product at the time the subject property or any competitive property is complete and ready for occupancy or with respect to any report, study, finding, recommendation or other information provided by Compass herein. Moreover, no warranty, express or implied, is made or should be assumed regarding the accuracy, adequacy, completeness, legality, reliability, merchantability or fitness for a particular purpose of any information, in part or whole, contained herein. All material is presented with the understanding that Compass shall not be deemed to provide legal, accounting or other professional services. This is not intended to solicit the purch