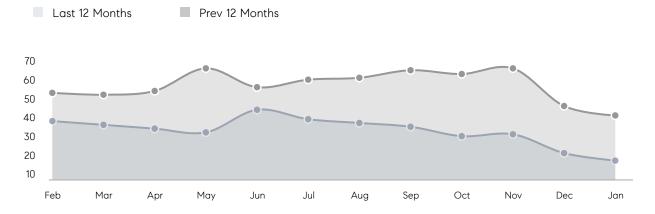

Houses         | AVERAGE DOM        | 37        | 27        | 37%      |
|                | % OF ASKING PRICE  | 104%      | 104%      |          |
|                | AVERAGE SOLD PRICE | \$628,200 | \$599,462 | 5%       |
|                | # OF CONTRACTS     | 9         | 10        | -10%     |
|                | NEW LISTINGS       | 12        | 8         | 50%      |
| Condo/Co-op/TH | AVERAGE DOM        | 48        | 46        | 4%       |
|                | % OF ASKING PRICE  | 100%      | 96%       |          |
|                | AVERAGE SOLD PRICE | \$575,000 | \$275,000 | 109%     |
|                | # OF CONTRACTS     | 7         | 4         | 75%      |
|                | NEW LISTINGS       | 7         | 10        | -30%     |

# Verona

### JANUARY 2022

### Monthly Inventory



### Contracts By Price Range



### Listings By Price Range



# COMPASS



Compass makes no representations or warranties, express or implied, with respect to future market conditions or prices of residential product at the time the subject property or any competitive property is complete and ready for occupancy or with respect to any report, study, finding, recommendation or other information provided by Compass herein. Moreover, no warranty, express or implied, is made or should be assumed regarding the accuracy, adequacy, completeness, legality, reliability, merchantability or fitness for a particular purpose of any information, in part or whole, contained herein. All material is presented with the understanding that Compass shall not be deemed to provide legal, accounting or other p