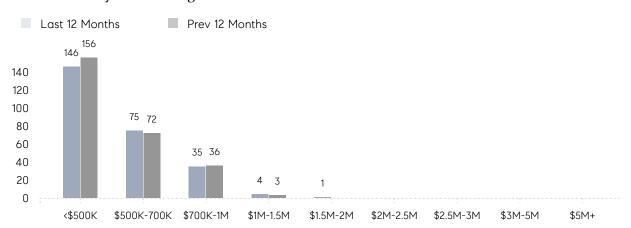

| 37        | 27        | 37%      |
|                | % OF ASKING PRICE  | 104%      | 104%      |          |
|                | AVERAGE SOLD PRICE | \$628,200 | \$599,462 | 5%       |
|                | # OF CONTRACTS     | 9         | 10        | -10%     |
|                | NEW LISTINGS       | 12        | 8         | 50%      |
| Condo/Co-op/TH | AVERAGE DOM        | 48        | 46        | 4%       |
|                | % OF ASKING PRICE  | 100%      | 96%       |          |
|                | AVERAGE SOLD PRICE | \$575,000 | \$275,000 | 109%     |
|                | # OF CONTRACTS     | 7         | 4         | 75%      |
|                | NEW LISTINGS       | 7         | 10        | -30%     |

# Verona

### JANUARY 2022

### Monthly Inventory



### Contracts By Price Range



### Listings By Price Range



# COMPASS



Compass makes no representations or warranties, express or implied, with respect to future market conditions or prices of residential product at the time the subject property or any competitive property is complete and ready for occupancy or with respect to any report, study, finding, recommendation or other information provided by Compass herein. Moreover, no warranty, express or implied, is made or should be assumed regarding the accuracy, adequacy, completeness, legality, reliability, merchantability or fitness for a particular purpose of any information, in part or whole, contained herein. All material is presented with the understanding that Compass shall not be deemed to provide legal, accounting or other professional services. This is no