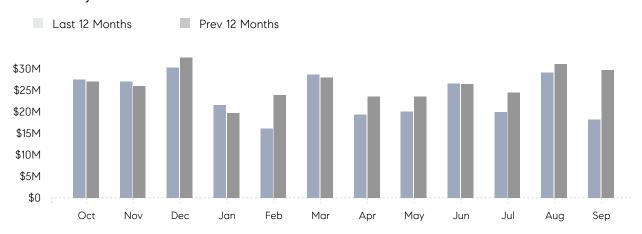

September 2022

# Valley Stream Market Insights

# Valley Stream

NASSAU, SEPTEMBER 2022

## **Property Statistics**

|               |               | Sep 2022     | Sep 2021     | % Change |   |
|---------------|---------------|--------------|--------------|----------|---|
| Single-Family | # OF SALES    | 27           | 49           | -44.9%   | _ |
|               | SALES VOLUME  | \$18,210,500 | \$29,758,899 | -38.8%   |   |
|               | AVERAGE PRICE | \$674,463    | \$607,324    | 11.1%    |   |
|               | AVERAGE DOM   | 39           | 50           | -22.0%   |   |

### Monthly Sales



### Monthly Total Sales Volume



# COMPASS



Compass makes no representations or warranties, express or implied, with respect to future market conditions or prices of residential product at the time the subject property or any competitive property is complete and ready for occupancy or with respect to any report, study, finding, recommendation or other information provided by Compass herein. Moreover, no warranty, express or implied, is made or should be assumed regarding the accuracy, adequacy, completeness, legality, reliability, merchantability or fitness for a particular purpose of any information, in part or whole, contained herein. All material is presented with the understanding that Compass shall not be deemed to provide legal, accounting or other professional services. This is not intended to solicit the purch