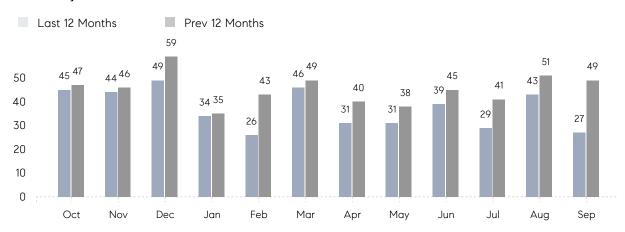

September 2022

# Valley Stream Market Insights

# Valley Stream

NASSAU, SEPTEMBER 2022

## **Property Statistics**

|               |               | Sep 2022     | Sep 2021     | % Change |   |
|---------------|---------------|--------------|--------------|----------|---|
| Single-Family | # OF SALES    | 27           | 49           | -44.9%   | _ |
|               | SALES VOLUME  | \$18,210,500 | \$29,758,899 | -38.8%   |   |
|               | AVERAGE PRICE | \$674,463    | \$607,324    | 11.1%    |   |
|               | AVERAGE DOM   | 39           | 50           | -22.0%   |   |

### Monthly Sales



### Monthly Total Sales Volume



# COMPASS



Compass makes no representations or warranties, express or implied, with respect to future market conditions or prices of residential product at the time the subject property or any competitive property is complete and ready for occupancy or with respect to any report, study, finding, recommendation or other information provided by Compass herein. Moreover, no warranty, express or implied, is made or should be assumed regarding the accuracy, adequacy, completeness, legality, reliability, merchantability or fitness for a particular purpose of any information, in part or whole, contained herein. All material is presented with the understanding that Compass shall not be deemed to provide legal, accounting or other professional services. This is