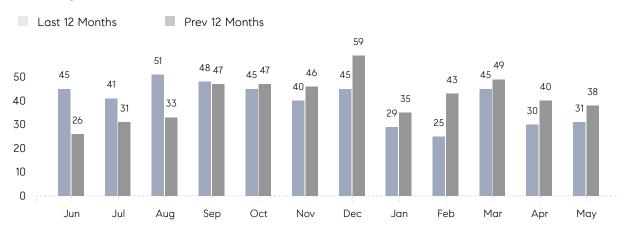

### Monthly Sales

## **Property Statistics**

|               |               | May 2022     | May 2021     | % Change |   |
|---------------|---------------|--------------|--------------|----------|---|
| Single-Family | # OF SALES    | 31           | 38           | -18.4%   | _ |
|               | SALES VOLUME  | \$20,088,750 | \$23,547,999 | -14.7%   |   |
|               | AVERAGE PRICE | \$648,024    | \$619,684    | 4.6%     |   |
|               | AVERAGE DOM   | 46           | 58           | -20.7%   |   |