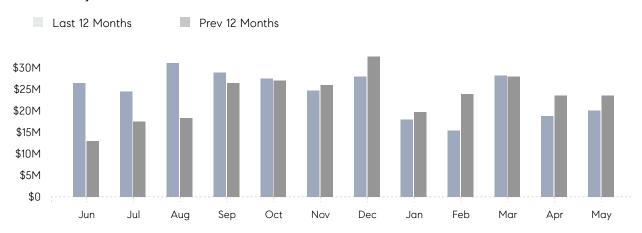

### Monthly Total Sales Volume

## **Property Statistics**

|               |               | May 2022     | May 2021     | % Change |   |
|---------------|---------------|--------------|--------------|----------|---|
| Single-Family | # OF SALES    | 31           | 38           | -18.4%   | _ |
|               | SALES VOLUME  | \$20,088,750 | \$23,547,999 | -14.7%   |   |
|               | AVERAGE PRICE | \$648,024    | \$619,684    | 4.6%     |   |
|               | AVERAGE DOM   | 46           | 58           | -20.7%   |   |