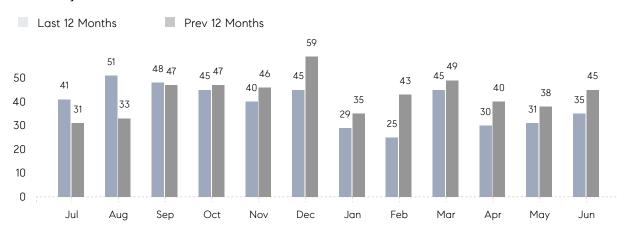

June 2022

# Valley Stream Market Insights

# Valley Stream

NASSAU, JUNE 2022

## **Property Statistics**

|               |               | Jun 2022     | Jun 2021     | % Change |  |
|---------------|---------------|--------------|--------------|----------|--|
| Single-Family | # OF SALES    | 35           | 45           | -22.2%   |  |
|               | SALES VOLUME  | \$23,444,500 | \$26,560,000 | -11.7%   |  |
|               | AVERAGE PRICE | \$669,843    | \$590,222    | 13.5%    |  |
|               | AVERAGE DOM   | 37           | 62           | -40.3%   |  |

### Monthly Sales



### Monthly Total Sales Volume



# COMPASS



Compass makes no representations or warranties, express or implied, with respect to future market conditions or prices of residential product at the time the subject property or any competitive property is complete and ready for occupancy or with respect to any report, study, finding, recommendation or other information provided by Compass herein. Moreover, no warranty, express or implied, is made or should be assumed regarding the accuracy, adequacy, completeness, legality, reliability, merchantability or fitness for a particular purpose of any information, in part or whole, contained herein. All material is presented with the understanding that Compass shall not be deemed to provide legal, accounting or other professional services. This is