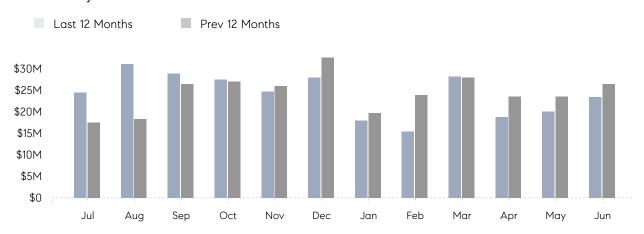

June 2022

# Valley Stream Market Insights

# Valley Stream

NASSAU, JUNE 2022

## **Property Statistics**

|               |               | Jun 2022     | Jun 2021     | % Change |  |
|---------------|---------------|--------------|--------------|----------|--|
| Single-Family | # OF SALES    | 35           | 45           | -22.2%   |  |
|               | SALES VOLUME  | \$23,444,500 | \$26,560,000 | -11.7%   |  |
|               | AVERAGE PRICE | \$669,843    | \$590,222    | 13.5%    |  |
|               | AVERAGE DOM   | 37           | 62           | -40.3%   |  |

### Monthly Sales



### Monthly Total Sales Volume



# COMPASS



Compass makes no representations or warranties, express or implied, with respect to future market conditions or prices of residential product at the time the subject property or any competitive property is complete and ready for occupancy or with respect to any report, study, finding, recommendation or other information provided by Compass herein. Moreover, no warranty, express or implied, is made or should be assumed regarding the accuracy, adequacy, completeness, legality, reliability, merchantability or fitness for a particular purpose of any information, in part or whole, contained herein. All material is presented with the understanding that Compass shall not be deemed to provide legal, accounting or other professional services. This is not intended to solicit the purch