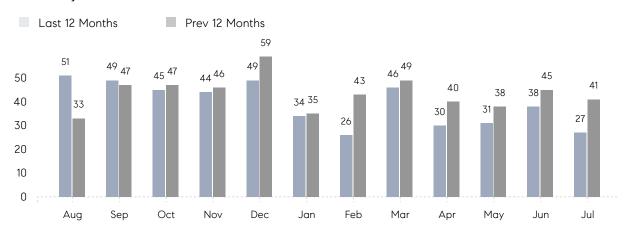

### Monthly Sales

## **Property Statistics**

|               |               | Jul 2022     | Jul 2021     | % Change |
|---------------|---------------|--------------|--------------|----------|
| Single-Family | # OF SALES    | 27           | 41           | -34.1%   |
|               | SALES VOLUME  | \$18,620,888 | \$24,571,500 | -24.2%   |
|               | AVERAGE PRICE | \$689,663    | \$599,305    | 15.1%    |
|               | AVERAGE DOM   | 57           | 42           | 35.7%    |