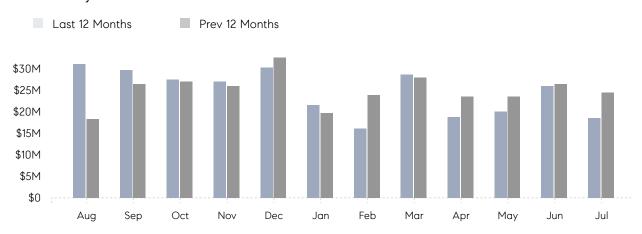

### Monthly Total Sales Volume

## **Property Statistics**

|               |               | Jul 2022     | Jul 2021     | % Change |
|---------------|---------------|--------------|--------------|----------|
| Single-Family | # OF SALES    | 27           | 41           | -34.1%   |
|               | SALES VOLUME  | \$18,620,888 | \$24,571,500 | -24.2%   |
|               | AVERAGE PRICE | \$689,663    | \$599,305    | 15.1%    |
|               | AVERAGE DOM   | 57           | 42           | 35.7%    |