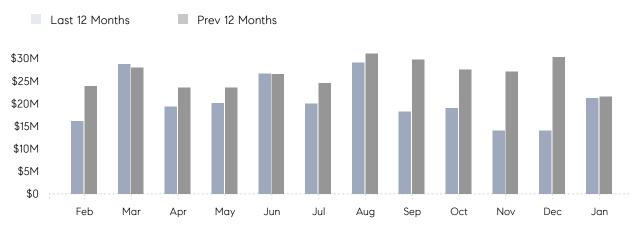

### Monthly Total Sales Volume

## **Property Statistics**

|               |               | Jan 2023     | Jan 2022     | % Change |  |
|---------------|---------------|--------------|--------------|----------|--|
| Single-Family | # OF SALES    | 33           | 34           | -2.9%    |  |
|               | SALES VOLUME  | \$21,266,000 | \$21,563,388 | -1.4%    |  |
|               | AVERAGE PRICE | \$644,424    | \$634,217    | 1.6%     |  |
|               | AVERAGE DOM   | 70           | 59           | 18.6%    |  |