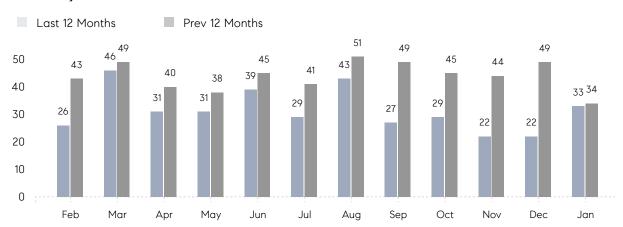

### Monthly Sales

## **Property Statistics**

|               |               | Jan 2023     | Jan 2022     | % Change |  |
|---------------|---------------|--------------|--------------|----------|--|
| Single-Family | # OF SALES    | 33           | 34           | -2.9%    |  |
|               | SALES VOLUME  | \$21,266,000 | \$21,563,388 | -1.4%    |  |
|               | AVERAGE PRICE | \$644,424    | \$634,217    | 1.6%     |  |
|               | AVERAGE DOM   | 70           | 59           | 18.6%    |  |