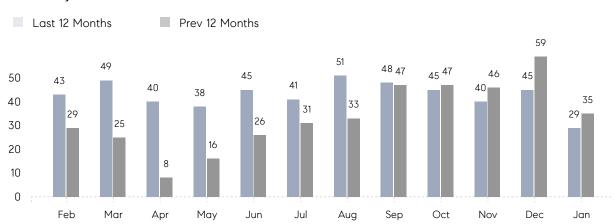

January 2022

# Valley Stream Market Insights

# Valley Stream

NASSAU, JANUARY 2022

## **Property Statistics**

|               |               | Jan 2022     | Jan 2021     | % Change |  |
|---------------|---------------|--------------|--------------|----------|--|
| Single-Family | # OF SALES    | 29           | 35           | -17.1%   |  |
|               | SALES VOLUME  | \$17,985,888 | \$19,747,000 | -8.9%    |  |
|               | AVERAGE PRICE | \$620,203    | \$564,200    | 9.9%     |  |
|               | AVERAGE DOM   | 59           | 58           | 1.7%     |  |

### Monthly Sales



### Monthly Total Sales Volume



# COMPASS



Compass makes no representations or warranties, express or implied, with respect to future market conditions or prices of residential product at the time the subject property or any competitive property is complete and ready for occupancy or with respect to any report, study, finding, recommendation or other information provided by Compass herein. Moreover, no warranty, express or implied, is made or should be assumed regarding the accuracy, adequacy, completeness, legality, reliability, merchantability or fitness for a particular purpose of any information, in part or whole, contained herein. All material is presented with the understanding that Compass shall not be deemed to provide legal, accounting or other professional services. This is