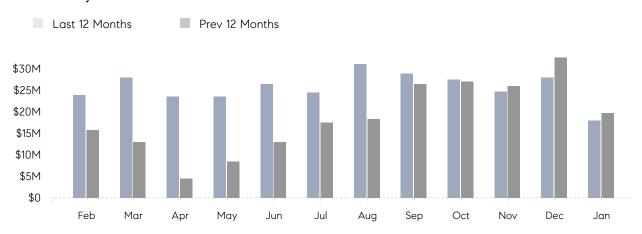

January 2022

# Valley Stream Market Insights

# Valley Stream

NASSAU, JANUARY 2022

## **Property Statistics**

|               |               | Jan 2022     | Jan 2021     | % Change |  |
|---------------|---------------|--------------|--------------|----------|--|
| Single-Family | # OF SALES    | 29           | 35           | -17.1%   |  |
|               | SALES VOLUME  | \$17,985,888 | \$19,747,000 | -8.9%    |  |
|               | AVERAGE PRICE | \$620,203    | \$564,200    | 9.9%     |  |
|               | AVERAGE DOM   | 59           | 58           | 1.7%     |  |

### Monthly Sales



### Monthly Total Sales Volume



# COMPASS



Compass makes no representations or warranties, express or implied, with respect to future market conditions or prices of residential product at the time the subject property or any competitive property is complete and ready for occupancy or with respect to any report, study, finding, recommendation or other information provided by Compass herein. Moreover, no warranty, express or implied, is made or should be assumed regarding the accuracy, adequacy, completeness, legality, reliability, merchantability or fitness for a particular purpose of any information, in part or whole, contained herein. All material is presented with the understanding that Compass shall not be deemed to provide legal, accounting or other professional services. This is not intended to solicit the purch