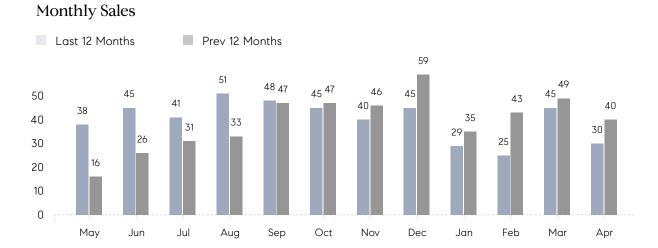

## **Property Statistics**

|               |               | Apr 2022     | Apr 2021     | % Change |
|---------------|---------------|--------------|--------------|----------|
| Single-Family | # OF SALES    | 30           | 40           | -25.0%   |
|               | SALES VOLUME  | \$18,759,000 | \$23,613,234 | -20.6%   |
|               | AVERAGE PRICE | \$625,300    | \$590,331    | 5.9%     |
|               | AVERAGE DOM   | 62           | 65           | -4.6%    |