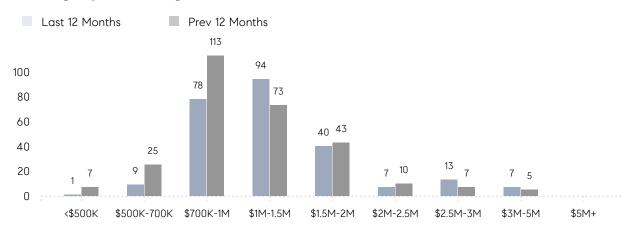

ICE  | 100%        | 100%        |          |
|                | AVERAGE SOLD PRICE | \$1,496,667 | \$1,279,294 | 17%      |
|                | # OF CONTRACTS     | 11          | 18          | -39%     |
|                | NEW LISTINGS       | 4           | 17          | -76%     |
| Condo/Co-op/TH | AVERAGE DOM        | 11          | 37          | -70%     |
|                | % OF ASKING PRICE  | 102%        | 103%        |          |
|                | AVERAGE SOLD PRICE | \$977,335   | \$948,655   | 3%       |
|                | # OF CONTRACTS     | 7           | 1           | 600%     |
|                | NEW LISTINGS       | 4           | 3           | 33%      |

# Upper Saddle River

AUGUST 2022

### Monthly Inventory



### Contracts By Price Range



### Listings By Price Range



# COMPASS



Compass makes no representations or warranties, express or implied, with respect to future market conditions or prices of residential product at the time the subject property or any competitive property is complete and ready for occupancy or with respect to any report, study, finding, recommendation or other information provided by Compass herein. Moreover, no warranty, express or implied, is made or should be assumed regarding the accuracy, adequacy, completeness, legality, reliability, merchantability or fitness for a particular purpose of any information, in part or whole, contained herein. All material is presented with the understanding that Compass shall not be deemed to provide legal, accounting or other professional services. This is not intended to solicit the purch