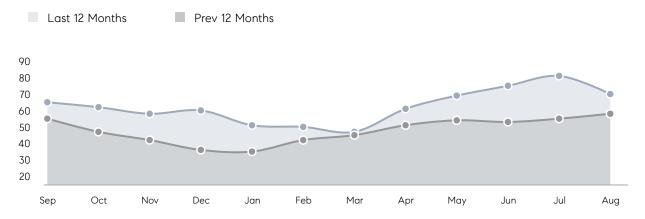

| 32          | -3%      |
|                | % OF ASKING PRICE  | 100%        | 100%        |          |
|                | AVERAGE SOLD PRICE | \$1,496,667 | \$1,279,294 | 17%      |
|                | # OF CONTRACTS     | 11          | 18          | -39%     |
|                | NEW LISTINGS       | 4           | 17          | -76%     |
| Condo/Co-op/TH | AVERAGE DOM        | 11          | 37          | -70%     |
|                | % OF ASKING PRICE  | 102%        | 103%        |          |
|                | AVERAGE SOLD PRICE | \$977,335   | \$948,655   | 3%       |
|                | # OF CONTRACTS     | 7           | 1           | 600%     |
|                | NEW LISTINGS       | 4           | 3           | 33%      |

# Upper Saddle River

AUGUST 2022

### Monthly Inventory



### Contracts By Price Range



### Listings By Price Range



# COMPASS



Compass makes no representations or warranties, express or implied, with respect to future market conditions or prices of residential product at the time the subject property or any competitive property is complete and ready for occupancy or with respect to any report, study, finding, recommendation or other information provided by Compass herein. Moreover, no warranty, express or implied, is made or should be assumed regarding the accuracy, adequacy, completeness, legality, reliability, merchantability or fitness for a particular purpose of any information, in part or whole, contained herein. All material is presented with the understanding that Compass shall not be deemed to provide legal, accounting or other p