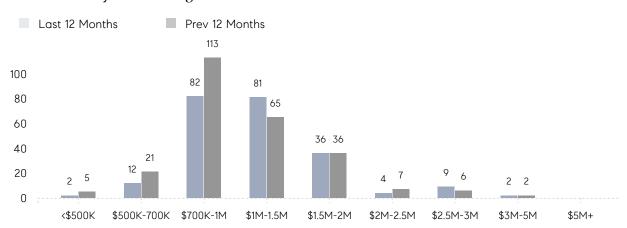

| % OF ASKING PRICE  | 100%        | 100%        |          |
|                | AVERAGE SOLD PRICE | \$1,496,667 | \$1,279,294 | 17%      |
|                | # OF CONTRACTS     | 11          | 18          | -39%     |
|                | NEW LISTINGS       | 4           | 17          | -76%     |
| Condo/Co-op/TH | AVERAGE DOM        | 11          | 37          | -70%     |
|                | % OF ASKING PRICE  | 102%        | 103%        |          |
|                | AVERAGE SOLD PRICE | \$977,335   | \$948,655   | 3%       |
|                | # OF CONTRACTS     | 7           | 1           | 600%     |
|                | NEW LISTINGS       | 4           | 3           | 33%      |

# Upper Saddle River

AUGUST 2022

### Monthly Inventory



### Contracts By Price Range



### Listings By Price Range



# COMPASS



Compass makes no representations or warranties, express or implied, with respect to future market conditions or prices of residential product at the time the subject property or any competitive property is complete and ready for occupancy or with respect to any report, study, finding, recommendation or other information provided by Compass herein. Moreover, no warranty, express or implied, is made or should be assumed regarding the accuracy, adequacy, completeness, legality, reliability, merchantability or fitness for a particular purpose of any information, in part or whole, contained herein. All material is presented with the understanding that Compass shall not be deemed to provide legal, accounting or other professional services. This is no