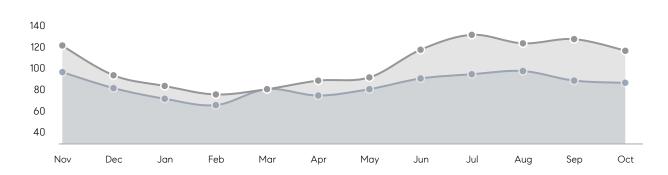

ICE  | 103%      | 105%      |          |
|                | AVERAGE SOLD PRICE | \$492,183 | \$473,391 | 4%       |
|                | # OF CONTRACTS     | 50        | 58        | -14%     |
|                | NEW LISTINGS       | 46        | 62        | -26%     |
| Condo/Co-op/TH | AVERAGE DOM        | 61        | 29        | 110%     |
|                | % OF ASKING PRICE  | 102%      | 101%      |          |
|                | AVERAGE SOLD PRICE | \$267,220 | \$267,790 | 0%       |
|                | # OF CONTRACTS     | 4         | 12        | -67%     |
|                | NEW LISTINGS       | 9         | 9         | 0%       |
|                |                    |           |           |          |

Oct 2022

Oct 2021

% Change

# Union

### OCTOBER 2022

### Monthly Inventory





### Contracts By Price Range



### Listings By Price Range



# COMPASS



Compass makes no representations or warranties, express or implied, with respect to future market conditions or prices of residential product at the time the subject property or any competitive property is complete and ready for occupancy or with respect to any report, study, finding, recommendation or other information provided by Compass herein. Moreover, no warranty, express or implied, is made or should be assumed regarding the accuracy, adequacy, completeness, legality, reliability, merchantability or fitness for a particular purpose of any information, in part or whole, contained herein. All material is presented with the understanding that Compass shall not be deemed to provide legal, accounting or other p