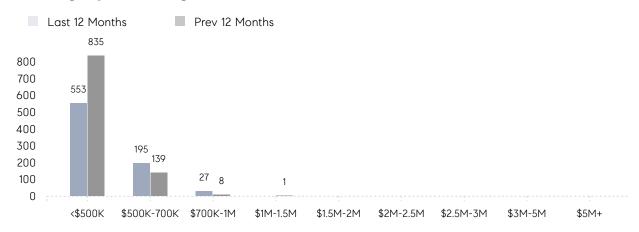

ERAGE SOLD PRICE | \$492,183 | \$473,391 | 4%       |
|                | # OF CONTRACTS     | 50        | 58        | -14%     |
|                | NEW LISTINGS       | 46        | 62        | -26%     |
| Condo/Co-op/TH | AVERAGE DOM        | 61        | 29        | 110%     |
|                | % OF ASKING PRICE  | 102%      | 101%      |          |
|                | AVERAGE SOLD PRICE | \$267,220 | \$267,790 | 0%       |
|                | # OF CONTRACTS     | 4         | 12        | -67%     |
|                | NEW LISTINGS       | 9         | 9         | 0%       |
|                |                    |           |           |          |

Oct 2022

Oct 2021

% Change

# Union

### OCTOBER 2022

### Monthly Inventory





### Contracts By Price Range



### Listings By Price Range



# COMPASS



Compass makes no representations or warranties, express or implied, with respect to future market conditions or prices of residential product at the time the subject property or any competitive property is complete and ready for occupancy or with respect to any report, study, finding, recommendation or other information provided by Compass herein. Moreover, no warranty, express or implied, is made or should be assumed regarding the accuracy, adequacy, completeness, legality, reliability, merchantability or fitness for a particular purpose of any information, in part or whole, contained herein. All material is presented with the understanding that Compass shall not be deemed to provide legal, accounting or other professional services. This is not intended to solicit the purch