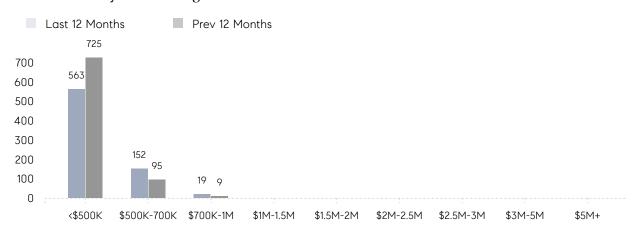

|
|                | AVERAGE SOLD PRICE | \$492,183 | \$473,391 | 4%       |
|                | # OF CONTRACTS     | 50        | 58        | -14%     |
|                | NEW LISTINGS       | 46        | 62        | -26%     |
| Condo/Co-op/TH | AVERAGE DOM        | 61        | 29        | 110%     |
|                | % OF ASKING PRICE  | 102%      | 101%      |          |
|                | AVERAGE SOLD PRICE | \$267,220 | \$267,790 | 0%       |
|                | # OF CONTRACTS     | 4         | 12        | -67%     |
|                | NEW LISTINGS       | 9         | 9         | 0%       |
|                |                    |           |           |          |

Oct 2022

Oct 2021

% Change

# Union

### OCTOBER 2022

### Monthly Inventory





### Contracts By Price Range



### Listings By Price Range



# COMPASS



Compass makes no representations or warranties, express or implied, with respect to future market conditions or prices of residential product at the time the subject property or any competitive property is complete and ready for occupancy or with respect to any report, study, finding, recommendation or other information provided by Compass herein. Moreover, no warranty, express or implied, is made or should be assumed regarding the accuracy, adequacy, completeness, legality, reliability, merchantability or fitness for a particular purpose of any information, in part or whole, contained herein. All material is presented with the understanding that Compass shall not be deemed to provide legal, accounting or other professional services. This is no