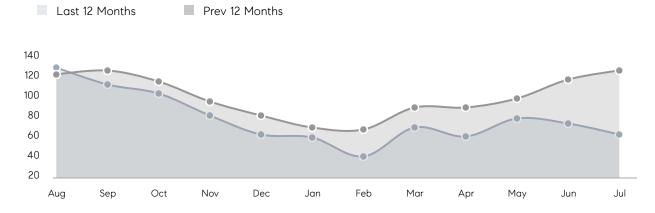

| Houses         | AVERAGE DOM        | 22        | 23        | -4%      |
|                | % OF ASKING PRICE  | 108%      | 106%      |          |
|                | AVERAGE SOLD PRICE | \$514,295 | \$491,509 | 5%       |
|                | # OF CONTRACTS     | 34        | 43        | -21%     |
|                | NEW LISTINGS       | 39        | 68        | -43%     |
| Condo/Co-op/TH | AVERAGE DOM        | 11        | 20        | -45%     |
|                | % OF ASKING PRICE  | 106%      | 103%      |          |
|                | AVERAGE SOLD PRICE | \$327,500 | \$307,813 | 6%       |
|                | # OF CONTRACTS     | 7         | 7         | 0%       |
|                | NEW LISTINGS       | 4         | 7         | -43%     |

# Union

#### JULY 2023

#### Monthly Inventory





### Contracts By Price Range

### Listings By Price Range



COMPASS

 $\sim$   $\sim$   $\sim$   $\sim$   $\sim$ / / / / / / / //// | | | | | / ------

Compass makes no representations or warranties, express or implied, with respect to future market conditions or prices of residential product at the time the subject property or any competitive property is complete and ready for occupancy or with respect to any report, study, finding, recommendation or other information provided by Compass herein. Moreover, no warranty, express or implied, is made or should be assumed regarding the accuracy, adequacy, completeness, legality, reliability, merchantability or fitness for a particular purpose of any information, in part or whole, contained herein. All material is presented with the underst