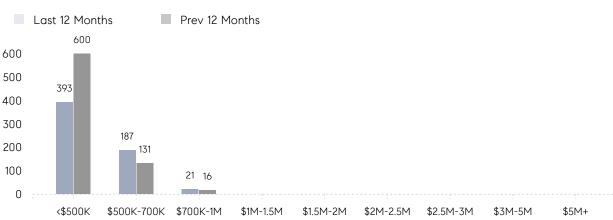

Houses         | AVERAGE DOM        | 22        | 23        | -4%      |
|                | % OF ASKING PRICE  | 108%      | 106%      |          |
|                | AVERAGE SOLD PRICE | \$514,295 | \$491,509 | 5%       |
|                | # OF CONTRACTS     | 34        | 43        | -21%     |
|                | NEW LISTINGS       | 39        | 68        | -43%     |
| Condo/Co-op/TH | AVERAGE DOM        | 11        | 20        | -45%     |
|                | % OF ASKING PRICE  | 106%      | 103%      |          |
|                | AVERAGE SOLD PRICE | \$327,500 | \$307,813 | 6%       |
|                | # OF CONTRACTS     | 7         | 7         | 0%       |
|                | NEW LISTINGS       | 4         | 7         | -43%     |

# Union

#### JULY 2023

#### Monthly Inventory





### Contracts By Price Range

### Listings By Price Range



COMPASS

 $\sim$   $\sim$   $\sim$   $\sim$   $\sim$ / / / / / / / //// | | | | | / ------

Compass makes no representations or warranties, express or implied, with respect to future market conditions or prices of residential product at the time the subject property or any competitive property is complete and ready for occupancy or with respect to any report, study, finding, recommendation or other information provided by Compass herein. Moreover, no warranty, express or implied, is made or should be assumed regarding the accuracy, adequacy, completeness, legality, reliability, merchantability or fitness for a particular purpose of any information, in part or whole, contained herein. All material is presented with the understan