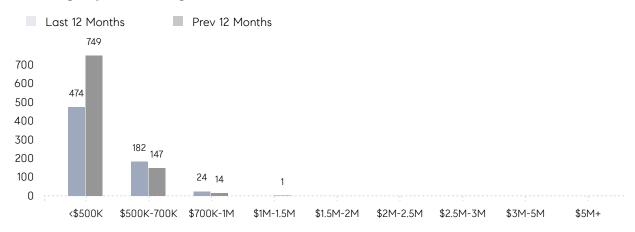

|
|                | AVERAGE SOLD PRICE | \$486,207 | \$472,302 | 3%       |
|                | # OF CONTRACTS     | 23        | 37        | -38%     |
|                | NEW LISTINGS       | 25        | 35        | -29%     |
| Condo/Co-op/TH | AVERAGE DOM        | 12        | 52        | -77%     |
|                | % OF ASKING PRICE  | 110%      | 100%      |          |
|                | AVERAGE SOLD PRICE | \$380,833 | \$289,750 | 31%      |
|                | # OF CONTRACTS     | 2         | 7         | -71%     |
|                | NEW LISTINGS       | 4         | 4         | 0%       |
|                |                    |           |           |          |

# Union

### JANUARY 2023

### Monthly Inventory



### Contracts By Price Range



### Listings By Price Range



# COMPASS



Compass makes no representations or warranties, express or implied, with respect to future market conditions or prices of residential product at the time the subject property or any competitive property is complete and ready for occupancy or with respect to any report, study, finding, recommendation or other information provided by Compass herein. Moreover, no warranty, express or implied, is made or should be assumed regarding the accuracy, adequacy, completeness, legality, reliability, merchantability or fitness for a particular purpose of any information, in part or whole, contained herein. All material is presented with the understanding that Compass shall not be deemed to provide legal, accounting or other professional services. This is not intended to solicit the purch