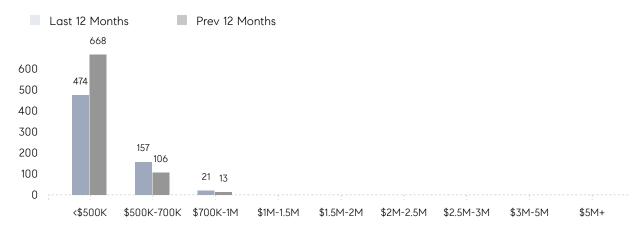

ICE  | 101%      | 104%      |          |
|                | AVERAGE SOLD PRICE | \$486,207 | \$472,302 | 3%       |
|                | # OF CONTRACTS     | 23        | 37        | -38%     |
|                | NEW LISTINGS       | 25        | 35        | -29%     |
| Condo/Co-op/TH | AVERAGE DOM        | 12        | 52        | -77%     |
|                | % OF ASKING PRICE  | 110%      | 100%      |          |
|                | AVERAGE SOLD PRICE | \$380,833 | \$289,750 | 31%      |
|                | # OF CONTRACTS     | 2         | 7         | -71%     |
|                | NEW LISTINGS       | 4         | 4         | 0%       |
|                |                    |           |           |          |

# Union

### JANUARY 2023

### Monthly Inventory



### Contracts By Price Range



### Listings By Price Range



# COMPASS



Compass makes no representations or warranties, express or implied, with respect to future market conditions or prices of residential product at the time the subject property or any competitive property is complete and ready for occupancy or with respect to any report, study, finding, recommendation or other information provided by Compass herein. Moreover, no warranty, express or implied, is made or should be assumed regarding the accuracy, adequacy, completeness, legality, reliability, merchantability or fitness for a particular purpose of any information, in part or whole, contained herein. All material is presented with the understanding that Compass shall not be deemed to provide legal, accounting or other professional services. This is no