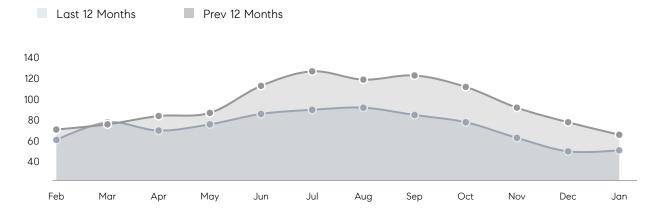

| % OF ASKING PRICE  | 101%      | 104%      |          |
|                | AVERAGE SOLD PRICE | \$486,207 | \$472,302 | 3%       |
|                | # OF CONTRACTS     | 23        | 37        | -38%     |
|                | NEW LISTINGS       | 25        | 35        | -29%     |
| Condo/Co-op/TH | AVERAGE DOM        | 12        | 52        | -77%     |
|                | % OF ASKING PRICE  | 110%      | 100%      |          |
|                | AVERAGE SOLD PRICE | \$380,833 | \$289,750 | 31%      |
|                | # OF CONTRACTS     | 2         | 7         | -71%     |
|                | NEW LISTINGS       | 4         | 4         | 0%       |
|                |                    |           |           |          |

# Union

### JANUARY 2023

### Monthly Inventory



### Contracts By Price Range



### Listings By Price Range



# COMPASS



Compass makes no representations or warranties, express or implied, with respect to future market conditions or prices of residential product at the time the subject property or any competitive property is complete and ready for occupancy or with respect to any report, study, finding, recommendation or other information provided by Compass herein. Moreover, no warranty, express or implied, is made or should be assumed regarding the accuracy, adequacy, completeness, legality, reliability, merchantability or fitness for a particular purpose of any information, in part or whole, contained herein. All material is presented with the understanding that Compass shall not be deemed to provide legal, accounting or other p