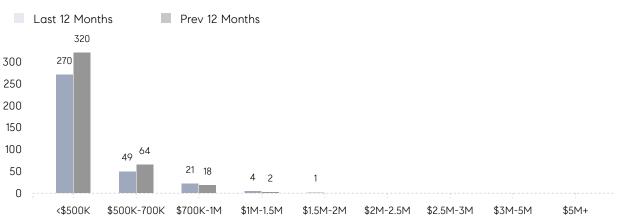

| % OF ASKING PRICE  | 92%       | 98%       |          |
|                | AVERAGE SOLD PRICE | \$230,000 | \$383,000 | -40%     |
|                | # OF CONTRACTS     | 6         | 2         | 200%     |
|                | NEW LISTINGS       | 5         | 6         | -17%     |
| Condo/Co-op/TH | AVERAGE DOM        | 42        | 43        | -2%      |
|                | % OF ASKING PRICE  | 98%       | 98%       |          |
|                | AVERAGE SOLD PRICE | \$461,521 | \$376,009 | 23%      |
|                | # OF CONTRACTS     | 17        | 25        | -32%     |
|                | NEW LISTINGS       | 43        | 36        | 19%      |
|                | NEW LISTINGS       | 43        | 36        | 19%      |

# Union City

JUNE 2022

#### Monthly Inventory





#### Contracts By Price Range

#### Prev 12 Months Last 12 Months 544 500 400 400 300 200 109 79 100 42 24 4 2 2 1 1 0 <\$500K \$500K-700K \$700K-1M \$1M-1.5M \$1.5M-2M \$2M-2.5M \$2.5M-3M \$3M-5M \$5M+

### Listings By Price Range

COMPASS

 $\sim$   $\sim$   $\sim$   $\sim$   $\sim$ / / / / / / / //// | | | | | / ------

Compass makes no representations or warranties, express or implied, with respect to future market conditions or prices of residential product at the time the subject property or any competitive property is complete and ready for occupancy or with respect to any report, study, finding, recommendation or other information provided by Compass herein. Moreover, no warranty, express or implied, is made or should be assumed regarding the accuracy, adequacy, completeness, leg