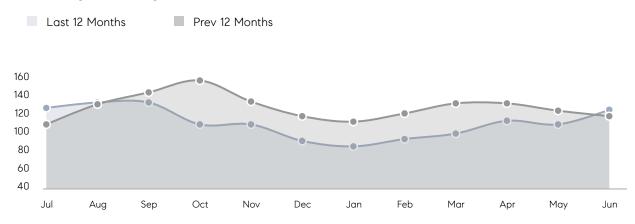

|                | % OF ASKING PRICE  | 92%       | 98%       |          |
|                | AVERAGE SOLD PRICE | \$230,000 | \$383,000 | -40%     |
|                | # OF CONTRACTS     | 6         | 2         | 200%     |
|                | NEW LISTINGS       | 5         | 6         | -17%     |
| Condo/Co-op/TH | AVERAGE DOM        | 42        | 43        | -2%      |
|                | % OF ASKING PRICE  | 98%       | 98%       |          |
|                | AVERAGE SOLD PRICE | \$461,521 | \$376,009 | 23%      |
|                | # OF CONTRACTS     | 17        | 25        | -32%     |
|                | NEW LISTINGS       | 43        | 36        | 19%      |
|                | NEW LISTINGS       | 43        | 36        | 19%      |

# Union City

JUNE 2022

#### Monthly Inventory





#### Contracts By Price Range

#### Prev 12 Months Last 12 Months 544 500 400 400 300 200 109 79 100 42 24 4 2 2 1 1 0 <\$500K \$500K-700K \$700K-1M \$1M-1.5M \$1.5M-2M \$2M-2.5M \$2.5M-3M \$3M-5M \$5M+

### Listings By Price Range

COMPASS

 $\sim$   $\sim$   $\sim$   $\sim$   $\sim$ / / / / / / / //// | | | | | / ------

Compass makes no representations or warranties, express or implied, with respect to future market conditions or prices of residential product at the time the subject property or any competitive property is complete and ready for occupancy or with respect to any report, study, finding, recommendation or other information provided by Compass herein. Moreover, no warranty, express or implied, is made or should be assumed regarding the accuracy, adequacy, completeness, l