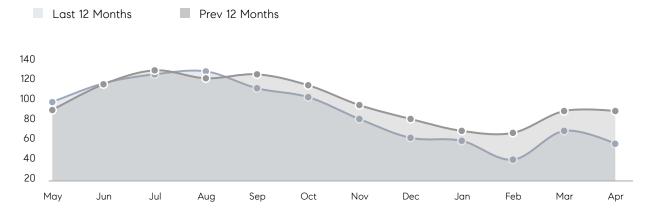

| 35        | -6%      |
|                | % OF ASKING PRICE  | 102%      | 106%      |          |
|                | AVERAGE SOLD PRICE | \$500,239 | \$478,692 | 5%       |
|                | # OF CONTRACTS     | 49        | 54        | -9%      |
|                | NEW LISTINGS       | 35        | 62        | -44%     |
| Condo/Co-op/TH | AVERAGE DOM        | 15        | 28        | -46%     |
|                | % OF ASKING PRICE  | 100%      | 106%      |          |
|                | AVERAGE SOLD PRICE | \$280,000 | \$261,250 | 7%       |
|                | # OF CONTRACTS     | 6         | 6         | 0%       |
|                | NEW LISTINGS       | 3         | 8         | -62%     |

Compass New Jersey Monthly Market Insights

# Union

#### APRIL 2023

### Monthly Inventory



## Contracts By Price Range



### Listings By Price Range



COMPASS

 $\sim$   $\sim$   $\sim$   $\sim$   $\sim$ / / / / / / / //// | | | | | / ------

Compass makes no representations or warranties, express or implied, with respect to future market conditions or prices of residential product at the time the subject property or any competitive property is complete and ready for occupancy or with respect to any report, study, finding, recommendation or other information provided by Compass herein. Moreover, no warranty, express or implied, is made or should be assumed regarding the accuracy, adequacy, completeness, legality, reliability, merchantability or fitness for a particular purpose of any information, in part or whole, contained herein. All material is presented with the understa