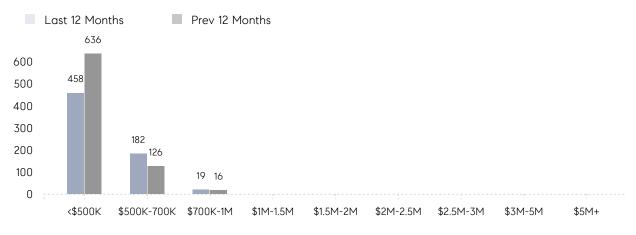

|                | % OF ASKING PRICE  | 102%      | 106%      |          |
|                | AVERAGE SOLD PRICE | \$500,239 | \$478,692 | 5%       |
|                | # OF CONTRACTS     | 49        | 54        | -9%      |
|                | NEW LISTINGS       | 35        | 62        | -44%     |
| Condo/Co-op/TH | AVERAGE DOM        | 15        | 28        | -46%     |
|                | % OF ASKING PRICE  | 100%      | 106%      |          |
|                | AVERAGE SOLD PRICE | \$280,000 | \$261,250 | 7%       |
|                | # OF CONTRACTS     | 6         | 6         | 0%       |
|                | NEW LISTINGS       | 3         | 8         | -62%     |

Compass New Jersey Monthly Market Insights

# Union

#### APRIL 2023

### Monthly Inventory



## Contracts By Price Range



### Listings By Price Range



COMPASS

 $\sim$   $\sim$   $\sim$   $\sim$   $\sim$ / / / / / / / //// | | | | | / ------

Compass makes no representations or warranties, express or implied, with respect to future market conditions or prices of residential product at the time the subject property or any competitive property is complete and ready for occupancy or with respect to any report, study, finding, recommendation or other information provided by Compass herein. Moreover, no warranty, express or implied, is made or should be assumed regarding the accuracy, adequacy, completeness, legality, reliability, merchantability or fitness for a particular purpose of any information, in part or whole, contained herein. All material is presented with the understanding that Compass shall not be