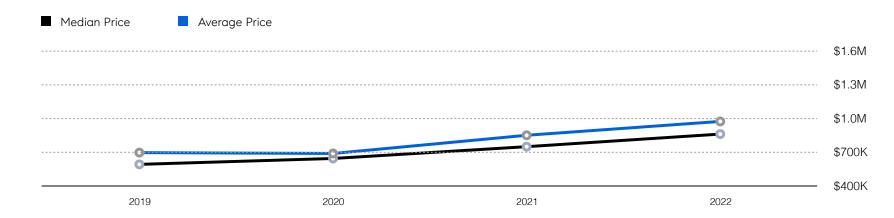

# OF CONTRACTS | 93           | 77           | -17.2%   |
|                       | # NEW LISTINGS | 119          | 96           | -19.3%   |
| Condo/Co-op/Townhouse | # OF SALES     | 12           | 8            | -33.3%   |
|                       | SALES VOLUME   | \$7,620,000  | \$5,397,000  | -29.2%   |
|                       | MEDIAN PRICE   | \$677,000    | \$712,500    | 5.2%     |
|                       | AVERAGE PRICE  | \$635,000    | \$674,625    | 6.2%     |
|                       | AVERAGE DOM    | 36           | 27           | -25.0%   |
|                       | # OF CONTRACTS | 14           | 8            | -42.9%   |
|                       | # NEW LISTINGS | 18           | 11           | -38.9%   |

# Tewksbury Township

Historic Sales



#### Historic Sales Prices



#### COMPASS

Source: Garden State MLS, 01/01/2020 to 09/30/2022 Source: NJMLS, 01/01/2020 to 09/30/2022 Source: Hudson MLS, 01/01/2020 to 09/30/2022

Compass is a licensed real estate broker and abides by Equal Housing Opportunity laws. All material presented herein is intended for informational purposes only. Information is compiled from sources deemed reliable but is subject to errors, omissions, changes in price, condition, sale, or withdrawal without notice. No statement is made as to the accuracy of any description. All measurements and square footages are approximate. This is not intended to solicit property already listed. Nothing herein shall be construed as legal, accounting or other professional advice outside the realm of real estate brokerage.