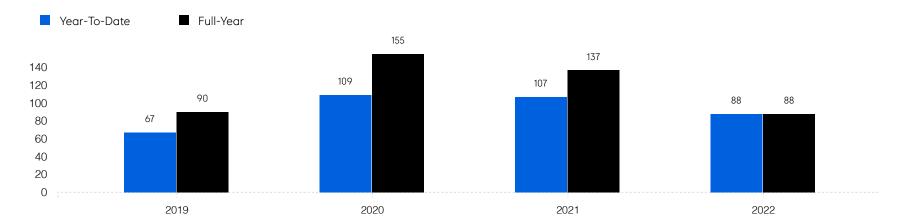

|
|                       | # OF CONTRACTS | 93           | 77           | -17.2%   |
|                       | # NEW LISTINGS | 119          | 96           | -19.3%   |
| Condo/Co-op/Townhouse | # OF SALES     | 12           | 8            | -33.3%   |
|                       | SALES VOLUME   | \$7,620,000  | \$5,397,000  | -29.2%   |
|                       | MEDIAN PRICE   | \$677,000    | \$712,500    | 5.2%     |
|                       | AVERAGE PRICE  | \$635,000    | \$674,625    | 6.2%     |
|                       | AVERAGE DOM    | 36           | 27           | -25.0%   |
|                       | # OF CONTRACTS | 14           | 8            | -42.9%   |
|                       | # NEW LISTINGS | 18           | 11           | -38.9%   |

# Tewksbury Township

Historic Sales



#### Historic Sales Prices



#### COMPASS

Source: Garden State MLS, 01/01/2020 to 09/30/2022 Source: NJMLS, 01/01/2020 to 09/30/2022 Source: Hudson MLS, 01/01/2020 to 09/30/2022

Compass is a licensed real estate broker and abides by Equal Housing Opportunity laws. All material presented herein is intended for informational purposes only. Information is compiled from sources deemed reliable but is subject to errors, omissions, changes in price, condition, sale, or withdrawal without notice. No statement is made as to the accuracy of any description. All measurements and square footages are approximate. This is not intended to solicit property already listed. Nothing herein shall be construed as legal, accounting or other professional advice outside the realm of real estate brokerage.