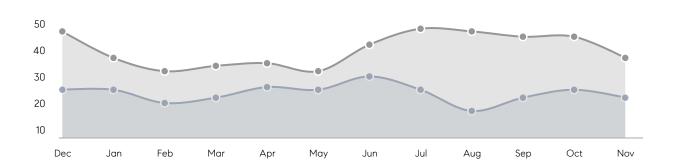

9%       |           |
|                | AVERAGE SOLD PRICE | \$722,500 | \$751,488 | -4%       |
|                | # OF CONTRACTS     | 5         | 6         | -17%      |
|                | NEW LISTINGS       | 4         | 7         | -43%      |
| Condo/Co-op/TH | AVERAGE DOM        | 31        | 14        | 121%      |
|                | % OF ASKING PRICE  | 100%      | 100%      |           |
|                | AVERAGE SOLD PRICE | \$750,000 | \$724,750 | 3%        |
|                | # OF CONTRACTS     | 1         | 1         | 0%        |
|                | NEW LISTINGS       | 0         | 0         | 0%        |
|                |                    |           |           |           |

Nov 2022

Nov 2021

% Change

# Tewksbury Township

NOVEMBER 2022

### Monthly Inventory





### Contracts By Price Range



### Listings By Price Range



# COMPASS



Compass makes no representations or warranties, express or implied, with respect to future market conditions or prices of residential product at the time the subject property or any competitive property is complete and ready for occupancy or with respect to any report, study, finding, recommendation or other information provided by Compass herein. Moreover, no warranty, express or implied, is made or should be assumed regarding the accuracy, adequacy, completeness, legality, reliability, merchantability or fitness for a particular purpose of any information, in part or whole, contained herein. All material is presented with the understanding that Compass shall not be deemed to provide legal, accounting or other p