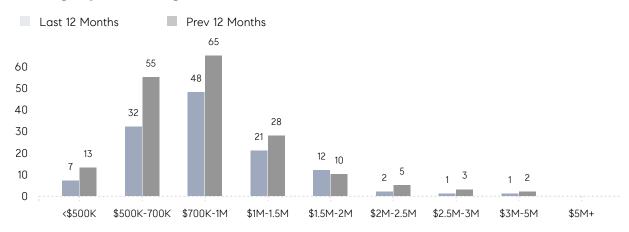

\$722,500 | \$751,488 | -4%       |
|                | # OF CONTRACTS     | 5         | 6         | -17%      |
|                | NEW LISTINGS       | 4         | 7         | -43%      |
| Condo/Co-op/TH | AVERAGE DOM        | 31        | 14        | 121%      |
|                | % OF ASKING PRICE  | 100%      | 100%      |           |
|                | AVERAGE SOLD PRICE | \$750,000 | \$724,750 | 3%        |
|                | # OF CONTRACTS     | 1         | 1         | 0%        |
|                | NEW LISTINGS       | 0         | 0         | 0%        |
|                |                    |           |           |           |

Nov 2022

Nov 2021

% Change

# Tewksbury Township

NOVEMBER 2022

### Monthly Inventory





### Contracts By Price Range



### Listings By Price Range



# COMPASS



Compass makes no representations or warranties, express or implied, with respect to future market conditions or prices of residential product at the time the subject property or any competitive property is complete and ready for occupancy or with respect to any report, study, finding, recommendation or other information provided by Compass herein. Moreover, no warranty, express or implied, is made or should be assumed regarding the accuracy, adequacy, completeness, legality, reliability, merchantability or fitness for a particular purpose of any information, in part or whole, contained herein. All material is presented with the understanding that Compass shall not be deemed to provide legal, accounting or other professional services. This is not intended to solicit the purch