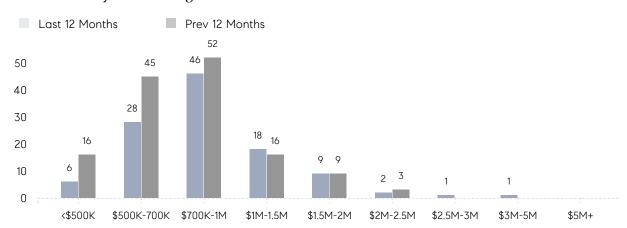

| AVERAGE SOLD PRICE | \$722,500 | \$751,488 | -4%       |
|                | # OF CONTRACTS     | 5         | 6         | -17%      |
|                | NEW LISTINGS       | 4         | 7         | -43%      |
| Condo/Co-op/TH | AVERAGE DOM        | 31        | 14        | 121%      |
|                | % OF ASKING PRICE  | 100%      | 100%      |           |
|                | AVERAGE SOLD PRICE | \$750,000 | \$724,750 | 3%        |
|                | # OF CONTRACTS     | 1         | 1         | 0%        |
|                | NEW LISTINGS       | 0         | 0         | 0%        |
|                |                    |           |           |           |

Nov 2022

Nov 2021

% Change

# Tewksbury Township

NOVEMBER 2022

### Monthly Inventory





### Contracts By Price Range



### Listings By Price Range



# COMPASS



Compass makes no representations or warranties, express or implied, with respect to future market conditions or prices of residential product at the time the subject property or any competitive property is complete and ready for occupancy or with respect to any report, study, finding, recommendation or other information provided by Compass herein. Moreover, no warranty, express or implied, is made or should be assumed regarding the accuracy, adequacy, completeness, legality, reliability, merchantability or fitness for a particular purpose of any information, in part or whole, contained herein. All material is presented with the understanding that Compass shall not be deemed to provide legal, accounting or other professional services. This is no