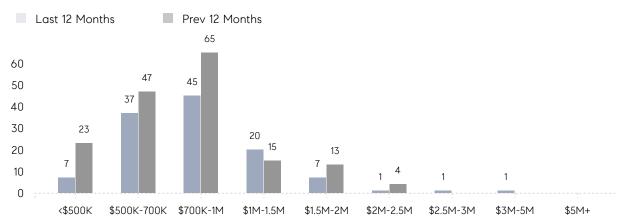

| 41        | 44          | - 7%     |
|                | % OF ASKING PRICE  | 99%       | 97%         |          |
|                | AVERAGE SOLD PRICE | \$938,083 | \$1,030,042 | -9%      |
|                | # OF CONTRACTS     | 7         | 6           | 17%      |
|                | NEW LISTINGS       | 4         | 16          | -75%     |
| Condo/Co-op/TH | AVERAGE DOM        | -         | 18          | -        |
|                | % OF ASKING PRICE  | -         | 100%        |          |
|                | AVERAGE SOLD PRICE | -         | \$706,333   | -        |
|                | # OF CONTRACTS     | 1         | 4           | -75%     |
|                | NEW LISTINGS       | 0         | 3           | 0%       |

# Tewksbury Township

#### AUGUST 2022

#### Monthly Inventory





### Contracts By Price Range

### Listings By Price Range



COMPASS

 $\sim$   $\sim$   $\sim$   $\sim$   $\sim$ / / / / / / / //// | | | | | / ------

Compass makes no representations or warranties, express or implied, with respect to future market conditions or prices of residential product at the time the subject property or any competitive property is complete and ready for occupancy or with respect to any report, study, finding, recommendation or other information provided by Compass herein. Moreover, no warranty, express or implied, is made or should be assumed regarding the accuracy, adequacy, completeness, legality, reliability, merchantability or fitness for a particular purpose of any information, in part or whole, contained herein. All material is presented with the understan