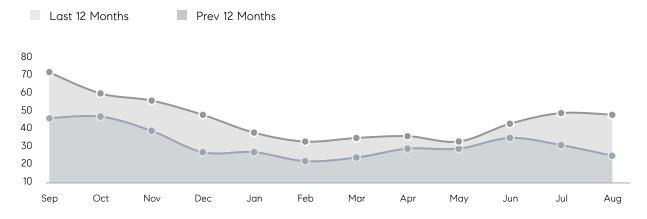

| 41        | 44          | - 7%     |
|                | % OF ASKING PRICE  | 99%       | 97%         |          |
|                | AVERAGE SOLD PRICE | \$938,083 | \$1,030,042 | -9%      |
|                | # OF CONTRACTS     | 7         | 6           | 17%      |
|                | NEW LISTINGS       | 4         | 16          | -75%     |
| Condo/Co-op/TH | AVERAGE DOM        | -         | 18          | -        |
|                | % OF ASKING PRICE  | -         | 100%        |          |
|                | AVERAGE SOLD PRICE | -         | \$706,333   | -        |
|                | # OF CONTRACTS     | 1         | 4           | -75%     |
|                | NEW LISTINGS       | 0         | 3           | 0%       |

# Tewksbury Township

#### AUGUST 2022

#### Monthly Inventory





### Contracts By Price Range

### Listings By Price Range



COMPASS

 $\sim$   $\sim$   $\sim$   $\sim$   $\sim$ / / / / / / / //// | | | | | / ------

Compass makes no representations or warranties, express or implied, with respect to future market conditions or prices of residential product at the time the subject property or any competitive property is complete and ready for occupancy or with respect to any report, study, finding, recommendation or other information provided by Compass herein. Moreover, no warranty, express or implied, is made or should be assumed regarding the accuracy, adequacy, completeness, legality, reliability, merchantability or fitness for a particular purpose of any information, in part or whole, contained herein. All material is presented with the underst