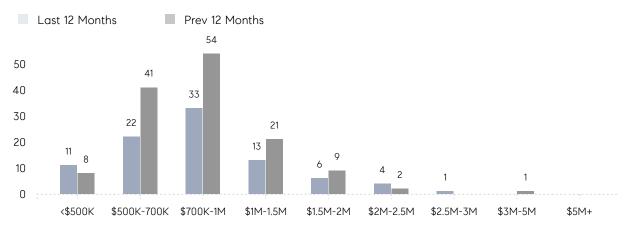

| AVERAGE DOM        | 44        | 70        | -37%     |
|                | % OF ASKING PRICE  | 100%      | 103%      |          |
|                | AVERAGE SOLD PRICE | \$793,300 | \$770,617 | 3%       |
|                | # OF CONTRACTS     | 10        | 8         | 25%      |
|                | NEW LISTINGS       | 12        | 18        | -33%     |
| Condo/Co-op/TH | AVERAGE DOM        | -         | 21        | -        |
|                | % OF ASKING PRICE  | -         | 100%      |          |
|                | AVERAGE SOLD PRICE | -         | \$510,000 | -        |
|                | # OF CONTRACTS     | 0         | 0         | 0%       |
|                | NEW LISTINGS       | 1         | 3         | -67%     |

# Tewksbury Township

#### APRIL 2023

#### Monthly Inventory





### Contracts By Price Range

### Listings By Price Range



COMPASS

 $\sim$   $\sim$   $\sim$   $\sim$   $\sim$ / / / / / / / //// | | | | | / ------

Compass makes no representations or warranties, express or implied, with respect to future market conditions or prices of residential product at the time the subject property or any competitive property is complete and ready for occupancy or with respect to any report, study, finding, recommendation or other information provided by Compass herein. Moreover, no warranty, express or implied, is made or should be assumed regarding the accuracy, adequacy, completeness, legality, reliability, merchantability or fitness for a particular purpose of any information, in part or whole, contained herein. All material is presented with the understan