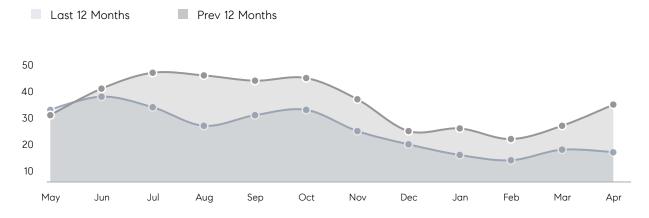

| AVERAGE DOM        | 44        | 70        | -37%     |
|                | % OF ASKING PRICE  | 100%      | 103%      |          |
|                | AVERAGE SOLD PRICE | \$793,300 | \$770,617 | 3%       |
|                | # OF CONTRACTS     | 10        | 8         | 25%      |
|                | NEW LISTINGS       | 12        | 18        | -33%     |
| Condo/Co-op/TH | AVERAGE DOM        | -         | 21        | -        |
|                | % OF ASKING PRICE  | -         | 100%      |          |
|                | AVERAGE SOLD PRICE | -         | \$510,000 | -        |
|                | # OF CONTRACTS     | 0         | 0         | 0%       |
|                | NEW LISTINGS       | 1         | 3         | -67%     |

# Tewksbury Township

#### APRIL 2023

#### Monthly Inventory





### Contracts By Price Range

### Listings By Price Range



COMPASS

 $\sim$   $\sim$   $\sim$   $\sim$   $\sim$ / / / / / / / //// | | | | | / ------

Compass makes no representations or warranties, express or implied, with respect to future market conditions or prices of residential product at the time the subject property or any competitive property is complete and ready for occupancy or with respect to any report, study, finding, recommendation or other information provided by Compass herein. Moreover, no warranty, express or implied, is made or should be assumed regarding the accuracy, adequacy, completeness, legality, reliability, merchantability or fitness for a particular purpose of any information, in part or whole, contained herein. All material is presented with the underst