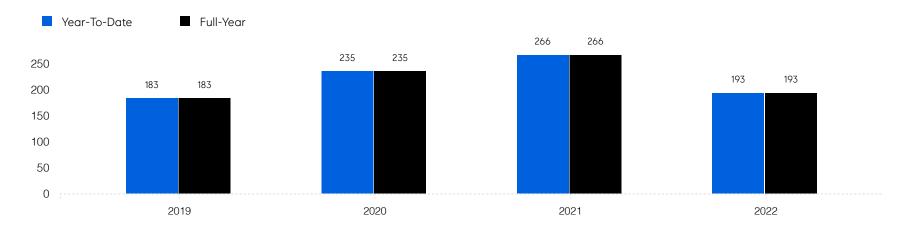

| # OF CONTRACTS | 257           | 160           | -37.7%   |
|                       | # NEW LISTINGS | 284           | 191           | -32.7%   |
| Condo/Co-op/Townhouse | # OF SALES     | 35            | 29            | -17.1%   |
|                       | SALES VOLUME   | \$22,190,500  | \$15,556,500  | -29.9%   |
|                       | MEDIAN PRICE   | \$516,500     | \$459,000     | -11.1%   |
|                       | AVERAGE PRICE  | \$634,014     | \$536,431     | -15.4%   |
|                       | AVERAGE DOM    | 75            | 43            | -42.7%   |
|                       | # OF CONTRACTS | 36            | 28            | -22.2%   |
|                       | # NEW LISTINGS | 45            | 39            | -13.3%   |

## Tenafly

#### Historic Sales



#### Historic Sales Prices



### COMPASS

Source: Garden State MLS, 01/01/2020 to 12/31/2022 Source: NJMLS, 01/01/2020 to 12/31/2022 Source: Hudson MLS, 01/01/2020 to 12/31/2022

Compass is a licensed real estate broker and abides by Equal Housing Opportunity laws. All material presented herein is intended for informational purposes only. Information is compiled from sources deemed reliable but is subject to errors, omissions, changes in price, condition, sale, or withdrawal without notice. No statement is made as to the accuracy of any description. All measurements and square footages are approximate. This is not intended to solicit property already listed. Nothing herein shall be construed as legal, accounting or other professional advice outside the realm of real estate brokerage.