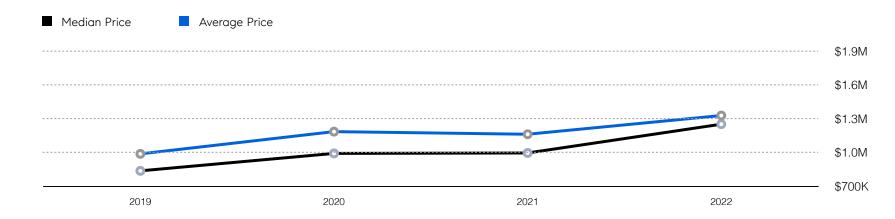

TS | 257           | 160           | -37.7%   |
|                       | # NEW LISTINGS | 284           | 191           | -32.7%   |
| Condo/Co-op/Townhouse | # OF SALES     | 35            | 29            | -17.1%   |
|                       | SALES VOLUME   | \$22,190,500  | \$15,556,500  | -29.9%   |
|                       | MEDIAN PRICE   | \$516,500     | \$459,000     | -11.1%   |
|                       | AVERAGE PRICE  | \$634,014     | \$536,431     | -15.4%   |
|                       | AVERAGE DOM    | 75            | 43            | -42.7%   |
|                       | # OF CONTRACTS | 36            | 28            | -22.2%   |
|                       | # NEW LISTINGS | 45            | 39            | -13.3%   |

## Tenafly

#### Historic Sales



#### Historic Sales Prices



### COMPASS

Source: Garden State MLS, 01/01/2020 to 12/31/2022 Source: NJMLS, 01/01/2020 to 12/31/2022 Source: Hudson MLS, 01/01/2020 to 12/31/2022

Compass is a licensed real estate broker and abides by Equal Housing Opportunity laws. All material presented herein is intended for informational purposes only. Information is compiled from sources deemed reliable but is subject to errors, omissions, changes in price, condition, sale, or withdrawal without notice. No statement is made as to the accuracy of any description. All measurements and square footages are approximate. This is not intended to solicit property already listed. Nothing herein shall be construed as legal, accounting or other professional advice outside the realm of real estate brokerage.