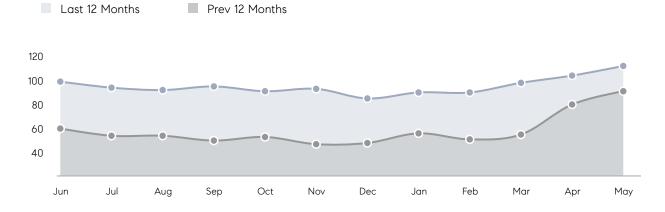

5          | 52          | -13%     |
|                | % OF ASKING PRICE  | 102%        | 100%        |          |
|                | AVERAGE SOLD PRICE | \$1,502,353 | \$1,156,433 | 30%      |
|                | # OF CONTRACTS     | 14          | 34          | -59%     |
|                | NEW LISTINGS       | 20          | 42          | -52%     |
| Condo/Co-op/TH | AVERAGE DOM        | 46          | 92          | -50%     |
|                | % OF ASKING PRICE  | 97%         | 97%         |          |
|                | AVERAGE SOLD PRICE | \$230,500   | \$737,500   | -69%     |
|                | # OF CONTRACTS     | 4           | 7           | -43%     |
|                | NEW LISTINGS       | 6           | 9           | -33%     |

# Tenafly

#### MAY 2022

#### Monthly Inventory





## Contracts By Price Range



### Listings By Price Range

COMPASS

 $\sim$   $\sim$   $\sim$   $\sim$   $\sim$ / / / / / / / //// | | | | | / ------

Compass makes no representations or warranties, express or implied, with respect to future market conditions or prices of residential product at the time the subject property or any competitive property is complete and ready for occupancy or with respect to any report, study, finding, recommendation or other information provided by Compass herein. Moreover, no warranty, express or implied, is made or should be assumed regarding the accuracy, adequacy, completeness, legality, reliability, merchantability or fitness for a particular purpose of any information, in part or whole, contained herein. All material is presented with the understa