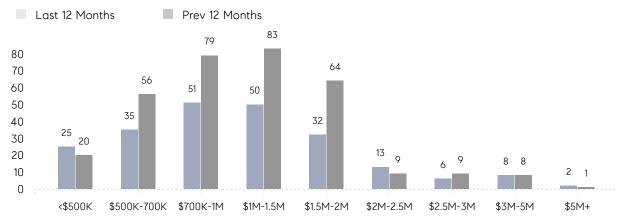

| 52          | -13%     |
|                | % OF ASKING PRICE  | 102%        | 100%        |          |
|                | AVERAGE SOLD PRICE | \$1,502,353 | \$1,156,433 | 30%      |
|                | # OF CONTRACTS     | 14          | 34          | -59%     |
|                | NEW LISTINGS       | 20          | 42          | -52%     |
| Condo/Co-op/TH | AVERAGE DOM        | 46          | 92          | -50%     |
|                | % OF ASKING PRICE  | 97%         | 97%         |          |
|                | AVERAGE SOLD PRICE | \$230,500   | \$737,500   | -69%     |
|                | # OF CONTRACTS     | 4           | 7           | -43%     |
|                | NEW LISTINGS       | 6           | 9           | -33%     |

# Tenafly

#### MAY 2022

#### Monthly Inventory





## Contracts By Price Range



### Listings By Price Range

COMPASS

 $\sim$   $\sim$   $\sim$   $\sim$   $\sim$ / / / / / / / //// | | | | | / ------

Compass makes no representations or warranties, express or implied, with respect to future market conditions or prices of residential product at the time the subject property or any competitive property is complete and ready for occupancy or with respect to any report, study, finding, recommendation or other information provided by Compass herein. Moreover, no warranty, express or implied, is made or should be assumed regarding the accuracy, adequacy, completeness, legality, reliability, merchantability or fitness for a particular purpose of any information, in part or whole, contained herein. All material is presented with the understand