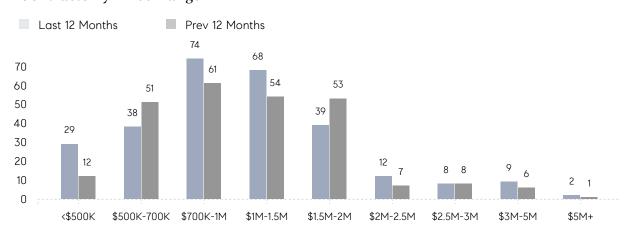

|
|                | AVERAGE SOLD PRICE | \$1,084,417 | \$1,225,357 | -12%     |
|                | # OF CONTRACTS     | 9           | 16          | -44%     |
|                | NEW LISTINGS       | 10          | 23          | -57%     |
| Condo/Co-op/TH | AVERAGE DOM        | 104         | 37          | 181%     |
|                | % OF ASKING PRICE  | 91%         | 97%         |          |
|                | AVERAGE SOLD PRICE | \$120,000   | \$1,255,000 | -90%     |
|                | # OF CONTRACTS     | 2           | 3           | -33%     |
|                | NEW LISTINGS       | 4           | 5           | -20%     |
|                |                    |             |             |          |

# Tenafly

JANUARY 2022

### Monthly Inventory





### Contracts By Price Range



### Listings By Price Range



# COMPASS



Compass makes no representations or warranties, express or implied, with respect to future market conditions or prices of residential product at the time the subject property or any competitive property is complete and ready for occupancy or with respect to any report, study, finding, recommendation or other information provided by Compass herein. Moreover, no warranty, express or implied, is made or should be assumed regarding the accuracy, adequacy, completeness, legality, reliability, merchantability or fitness for a particular purpose of any information, in part or whole, contained herein. All material is presented with the understanding that Compass shall not be deemed to provide legal, accounting or other professional services. This is no