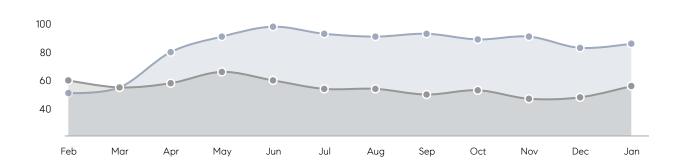

7%         | 95%         |          |
|                | AVERAGE SOLD PRICE | \$1,084,417 | \$1,225,357 | -12%     |
|                | # OF CONTRACTS     | 9           | 16          | -44%     |
|                | NEW LISTINGS       | 10          | 23          | -57%     |
| Condo/Co-op/TH | AVERAGE DOM        | 104         | 37          | 181%     |
|                | % OF ASKING PRICE  | 91%         | 97%         |          |
|                | AVERAGE SOLD PRICE | \$120,000   | \$1,255,000 | -90%     |
|                | # OF CONTRACTS     | 2           | 3           | -33%     |
|                | NEW LISTINGS       | 4           | 5           | -20%     |
|                |                    |             |             |          |

# Tenafly

JANUARY 2022

### Monthly Inventory





### Contracts By Price Range



### Listings By Price Range



# COMPASS



Compass makes no representations or warranties, express or implied, with respect to future market conditions or prices of residential product at the time the subject property or any competitive property is complete and ready for occupancy or with respect to any report, study, finding, recommendation or other information provided by Compass herein. Moreover, no warranty, express or implied, is made or should be assumed regarding the accuracy, adequacy, completeness, legality, reliability, merchantability or fitness for a particular purpose of any information, in part or whole, contained herein. All material is presented with the understanding that Compass shall not be deemed to provide legal, accounting or other p