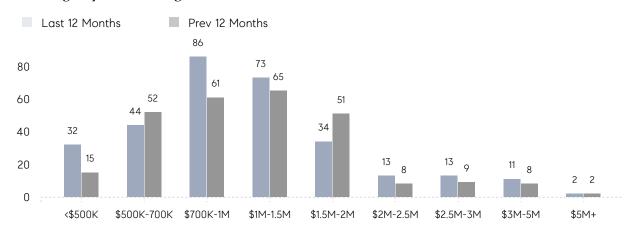

E SOLD PRICE | \$1,084,417 | \$1,225,357 | -12%     |
|                | # OF CONTRACTS     | 9           | 16          | -44%     |
|                | NEW LISTINGS       | 10          | 23          | -57%     |
| Condo/Co-op/TH | AVERAGE DOM        | 104         | 37          | 181%     |
|                | % OF ASKING PRICE  | 91%         | 97%         |          |
|                | AVERAGE SOLD PRICE | \$120,000   | \$1,255,000 | -90%     |
|                | # OF CONTRACTS     | 2           | 3           | -33%     |
|                | NEW LISTINGS       | 4           | 5           | -20%     |
|                |                    |             |             |          |

# Tenafly

JANUARY 2022

### Monthly Inventory





### Contracts By Price Range



### Listings By Price Range



# COMPASS



Compass makes no representations or warranties, express or implied, with respect to future market conditions or prices of residential product at the time the subject property or any competitive property is complete and ready for occupancy or with respect to any report, study, finding, recommendation or other information provided by Compass herein. Moreover, no warranty, express or implied, is made or should be assumed regarding the accuracy, adequacy, completeness, legality, reliability, merchantability or fitness for a particular purpose of any information, in part or whole, contained herein. All material is presented with the understanding that Compass shall not be deemed to provide legal, accounting or other professional services. This is not intended to solicit the purch