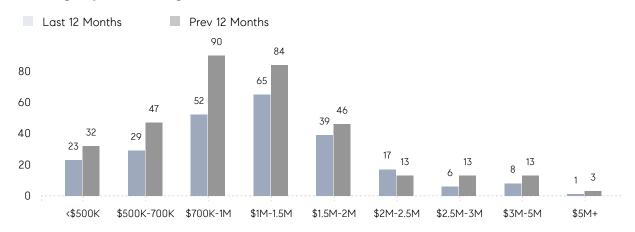

| AVERAGE SOLD PRICE | \$940,750 | \$1,248,308 | -25%     |
|                | # OF CONTRACTS     | 11        | 16          | -31%     |
|                | NEW LISTINGS       | 3         | 8           | -62%     |
| Condo/Co-op/TH | AVERAGE DOM        | -         | 20          | -        |
|                | % OF ASKING PRICE  | -         | 104%        |          |
|                | AVERAGE SOLD PRICE | -         | \$415,750   | -        |
|                | # OF CONTRACTS     | 0         | 2           | 0%       |
|                | NEW LISTINGS       | 1         | 2           | -50%     |
|                |                    |           |             |          |

# Tenafly

#### DECEMBER 2022

## Monthly Inventory





## Contracts By Price Range



## Listings By Price Range



# COMPASS



Compass makes no representations or warranties, express or implied, with respect to future market conditions or prices of residential product at the time the subject property or any competitive property is complete and ready for occupancy or with respect to any report, study, finding, recommendation or other information provided by Compass herein. Moreover, no warranty, express or implied, is made or should be assumed regarding the accuracy, adequacy, completeness, legality, reliability, merchantability or fitness for a particular purpose of any information, in part or whole, contained herein. All material is presented with the understanding that Compass shall not be deemed to provide legal, accounting or other professional services. This is not intended to solicit the purch