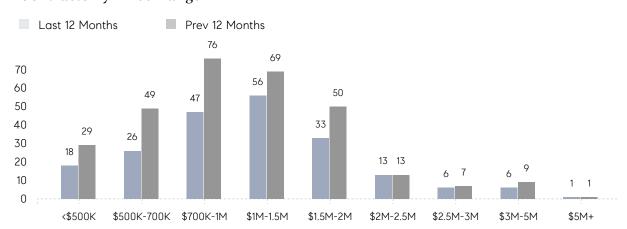

|          |
|                | AVERAGE SOLD PRICE | \$940,750 | \$1,248,308 | -25%     |
|                | # OF CONTRACTS     | 11        | 16          | -31%     |
|                | NEW LISTINGS       | 3         | 8           | -62%     |
| Condo/Co-op/TH | AVERAGE DOM        | -         | 20          | -        |
|                | % OF ASKING PRICE  | -         | 104%        |          |
|                | AVERAGE SOLD PRICE | -         | \$415,750   | -        |
|                | # OF CONTRACTS     | 0         | 2           | 0%       |
|                | NEW LISTINGS       | 1         | 2           | -50%     |
|                |                    |           |             |          |

# Tenafly

#### DECEMBER 2022

## Monthly Inventory





## Contracts By Price Range



## Listings By Price Range



# COMPASS



Compass makes no representations or warranties, express or implied, with respect to future market conditions or prices of residential product at the time the subject property or any competitive property is complete and ready for occupancy or with respect to any report, study, finding, recommendation or other information provided by Compass herein. Moreover, no warranty, express or implied, is made or should be assumed regarding the accuracy, adequacy, completeness, legality, reliability, merchantability or fitness for a particular purpose of any information, in part or whole, contained herein. All material is presented with the understanding that Compass shall not be deemed to provide legal, accounting or other professional services. This is not