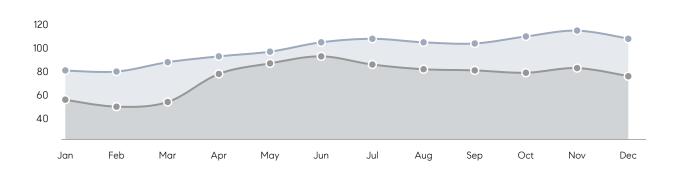

KING PRICE  | 97%       | 97%         |          |
|                | AVERAGE SOLD PRICE | \$940,750 | \$1,248,308 | -25%     |
|                | # OF CONTRACTS     | 11        | 16          | -31%     |
|                | NEW LISTINGS       | 3         | 8           | -62%     |
| Condo/Co-op/TH | AVERAGE DOM        | -         | 20          | -        |
|                | % OF ASKING PRICE  | -         | 104%        |          |
|                | AVERAGE SOLD PRICE | -         | \$415,750   | -        |
|                | # OF CONTRACTS     | 0         | 2           | 0%       |
|                | NEW LISTINGS       | 1         | 2           | -50%     |
|                |                    |           |             |          |

# Tenafly

#### DECEMBER 2022

## Monthly Inventory





## Contracts By Price Range



## Listings By Price Range



# COMPASS



Compass makes no representations or warranties, express or implied, with respect to future market conditions or prices of residential product at the time the subject property or any competitive property is complete and ready for occupancy or with respect to any report, study, finding, recommendation or other information provided by Compass herein. Moreover, no warranty, express or implied, is made or should be assumed regarding the accuracy, adequacy, completeness, legality, reliability, merchantability or fitness for a particular purpose of any information, in part or whole, contained herein. All material is presented with the understanding that Compass shall not be deemed to provide legal, accounting or other pro