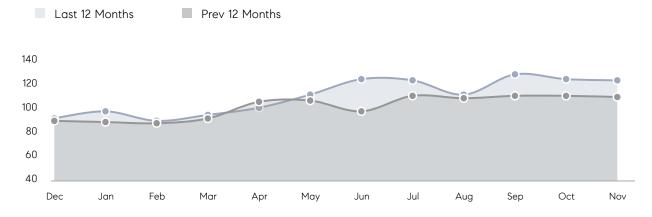

| 103%      |          |
|                | AVERAGE SOLD PRICE | \$510,367 | \$540,544 | -6%      |
|                | # OF CONTRACTS     | 21        | 38        | -45%     |
|                | NEW LISTINGS       | 18        | 36        | -50%     |
| Condo/Co-op/TH | AVERAGE DOM        | 43        | 96        | -55%     |
|                | % OF ASKING PRICE  | 96%       | 93%       |          |
|                | AVERAGE SOLD PRICE | \$311,750 | \$272,925 | 14%      |
|                | # OF CONTRACTS     | 2         | 6         | -67%     |
|                | NEW LISTINGS       | 4         | 5         | -20%     |
|                |                    |           |           |          |

# Compass New Jersey Monthly Market Insights

# Teaneck

### NOVEMBER 2022

### Monthly Inventory





## Contracts By Price Range

# Listings By Price Range



COMPASS

 $\sim$   $\sim$   $\sim$   $\sim$   $\sim$ / / / / / / / //// | | | | | / ------

Compass makes no representations or warranties, express or implied, with respect to future market conditions or prices of residential product at the time the subject property or any competitive property is complete and ready for occupancy or with respect to any report, study, finding, recommendation or other information provided by Compass herein. Moreover, no warranty, express or implied, is made or should be assumed regarding the accuracy, adequacy, completeness, legality, reliability, merchantability or fitness for a particular purpose of any information, in part or whole, contained herein. All material is presented with the understand