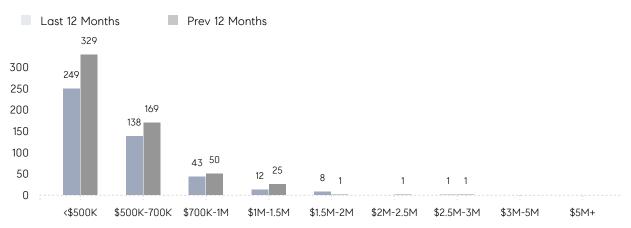

103%      |          |
|                | AVERAGE SOLD PRICE | \$510,367 | \$540,544 | -6%      |
|                | # OF CONTRACTS     | 21        | 38        | -45%     |
|                | NEW LISTINGS       | 18        | 36        | -50%     |
| Condo/Co-op/TH | AVERAGE DOM        | 43        | 96        | -55%     |
|                | % OF ASKING PRICE  | 96%       | 93%       |          |
|                | AVERAGE SOLD PRICE | \$311,750 | \$272,925 | 14%      |
|                | # OF CONTRACTS     | 2         | 6         | -67%     |
|                | NEW LISTINGS       | 4         | 5         | -20%     |
|                |                    |           |           |          |

# Compass New Jersey Monthly Market Insights

# Teaneck

### NOVEMBER 2022

### Monthly Inventory





## Contracts By Price Range

# Listings By Price Range



COMPASS

 $\sim$   $\sim$   $\sim$   $\sim$   $\sim$ / / / / / / / //// | | | | | / ------

Compass makes no representations or warranties, express or implied, with respect to future market conditions or prices of residential product at the time the subject property or any competitive property is complete and ready for occupancy or with respect to any report, study, finding, recommendation or other information provided by Compass herein. Moreover, no warranty, express or implied, is made or should be assumed regarding the accuracy, adequacy, completeness, legality, reliability, merchantability or fitness for a particular purpose of any information, in part or whole, contained herein. All material is presented with the understandin