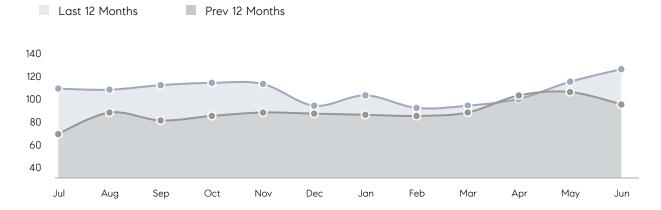

Houses         | AVERAGE DOM        | 33        | 28        | 18%      |
|                | % OF ASKING PRICE  | 106%      | 102%      |          |
|                | AVERAGE SOLD PRICE | \$702,773 | \$565,620 | 24%      |
|                | # OF CONTRACTS     | 36        | 52        | -31%     |
|                | NEW LISTINGS       | 42        | 41        | 2%       |
| Condo/Co-op/TH | AVERAGE DOM        | 24        | 63        | -62%     |
|                | % OF ASKING PRICE  | 102%      | 96%       |          |
|                | AVERAGE SOLD PRICE | \$330,562 | \$268,429 | 23%      |
|                | # OF CONTRACTS     | 5         | 4         | 25%      |
|                | NEW LISTINGS       | 8         | 2         | 300%     |

# Teaneck

**JUNE 2022** 

### Monthly Inventory



### Contracts By Price Range



### Listings By Price Range



# COMPASS



Compass makes no representations or warranties, express or implied, with respect to future market conditions or prices of residential product at the time the subject property or any competitive property is complete and ready for occupancy or with respect to any report, study, finding, recommendation or other information provided by Compass herein. Moreover, no warranty, express or implied, is made or should be assumed regarding the accuracy, adequacy, completeness, legality, reliability, merchantability or fitness for a particular purpose of any information, in part or whole, contained herein. All material is presented with the understanding that Compass shall not be deemed to provide legal, accounting or other p