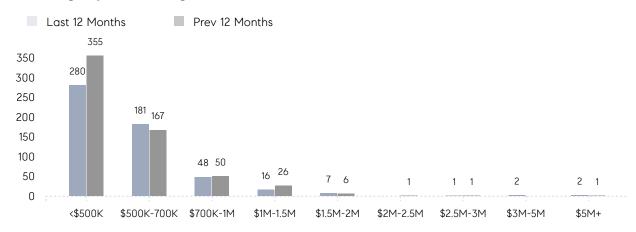

18%      |
|                | % OF ASKING PRICE  | 106%      | 102%      |          |
|                | AVERAGE SOLD PRICE | \$702,773 | \$565,620 | 24%      |
|                | # OF CONTRACTS     | 36        | 52        | -31%     |
|                | NEW LISTINGS       | 42        | 41        | 2%       |
| Condo/Co-op/TH | AVERAGE DOM        | 24        | 63        | -62%     |
|                | % OF ASKING PRICE  | 102%      | 96%       |          |
|                | AVERAGE SOLD PRICE | \$330,562 | \$268,429 | 23%      |
|                | # OF CONTRACTS     | 5         | 4         | 25%      |
|                | NEW LISTINGS       | 8         | 2         | 300%     |

# Teaneck

**JUNE 2022** 

### Monthly Inventory



### Contracts By Price Range



### Listings By Price Range



# COMPASS



Compass makes no representations or warranties, express or implied, with respect to future market conditions or prices of residential product at the time the subject property or any competitive property is complete and ready for occupancy or with respect to any report, study, finding, recommendation or other information provided by Compass herein. Moreover, no warranty, express or implied, is made or should be assumed regarding the accuracy, adequacy, completeness, legality, reliability, merchantability or fitness for a particular purpose of any information, in part or whole, contained herein. All material is presented with the understanding that Compass shall not be deemed to provide legal, accounting or other professional services. This is not intended to solicit the purch