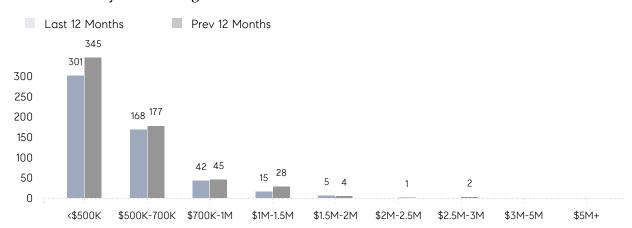

| 33        | 28        | 18%      |
|                | % OF ASKING PRICE  | 106%      | 102%      |          |
|                | AVERAGE SOLD PRICE | \$702,773 | \$565,620 | 24%      |
|                | # OF CONTRACTS     | 36        | 52        | -31%     |
|                | NEW LISTINGS       | 42        | 41        | 2%       |
| Condo/Co-op/TH | AVERAGE DOM        | 24        | 63        | -62%     |
|                | % OF ASKING PRICE  | 102%      | 96%       |          |
|                | AVERAGE SOLD PRICE | \$330,562 | \$268,429 | 23%      |
|                | # OF CONTRACTS     | 5         | 4         | 25%      |
|                | NEW LISTINGS       | 8         | 2         | 300%     |

# Teaneck

**JUNE 2022** 

### Monthly Inventory



### Contracts By Price Range



### Listings By Price Range



# COMPASS



Compass makes no representations or warranties, express or implied, with respect to future market conditions or prices of residential product at the time the subject property or any competitive property is complete and ready for occupancy or with respect to any report, study, finding, recommendation or other information provided by Compass herein. Moreover, no warranty, express or implied, is made or should be assumed regarding the accuracy, adequacy, completeness, legality, reliability, merchantability or fitness for a particular purpose of any information, in part or whole, contained herein. All material is presented with the understanding that Compass shall not be deemed to provide legal, accounting or other professional services. This is no