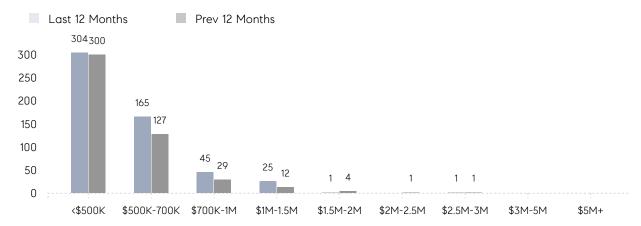

|
|                | % OF ASKING PRICE  | 101%      | 100%      |          |
|                | AVERAGE SOLD PRICE | \$570,782 | \$528,316 | 8%       |
|                | # OF CONTRACTS     | 39        | 33        | 18%      |
|                | NEW LISTINGS       | 18        | 24        | -25%     |
| Condo/Co-op/TH | AVERAGE DOM        | 30        | 14        | 114%     |
|                | % OF ASKING PRICE  | 99%       | 103%      |          |
|                | AVERAGE SOLD PRICE | \$293,625 | \$308,375 | -5%      |
|                | # OF CONTRACTS     | 4         | 1         | 300%     |
|                | NEW LISTINGS       | 3         | 7         | -57%     |

# Compass New Jersey Market Report

## Teaneck

### DECEMBER 2021

### Monthly Inventory



### Contracts By Price Range



### Listings By Price Range



# COMPASS



Compass makes no representations or warranties, express or implied, with respect to future market conditions or prices of residential product at the time the subject property or any competitive property is complete and ready for occupancy or with respect to any report, study, finding, recommendation or other information provided by Compass herein. Moreover, no warranty, express or implied, is made or should be assumed regarding the accuracy, adequacy, completeness, legality, reliability, merchantability or fitness for a particular purpose of any information, in part or whole, contained herein. All material is presented with the understanding that Compass shall not be deemed to provide legal, accounting or other professional services. This is no