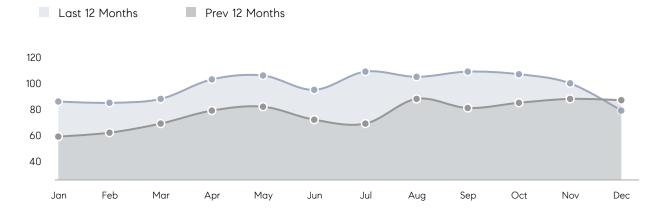

0        | 39        | 28%      |
|                | % OF ASKING PRICE  | 101%      | 100%      |          |
|                | AVERAGE SOLD PRICE | \$570,782 | \$528,316 | 8%       |
|                | # OF CONTRACTS     | 39        | 33        | 18%      |
|                | NEW LISTINGS       | 18        | 24        | -25%     |
| Condo/Co-op/TH | AVERAGE DOM        | 30        | 14        | 114%     |
|                | % OF ASKING PRICE  | 99%       | 103%      |          |
|                | AVERAGE SOLD PRICE | \$293,625 | \$308,375 | -5%      |
|                | # OF CONTRACTS     | 4         | 1         | 300%     |
|                | NEW LISTINGS       | 3         | 7         | -57%     |

# Compass New Jersey Market Report

## Teaneck

### DECEMBER 2021

### Monthly Inventory



### Contracts By Price Range



### Listings By Price Range



# COMPASS



Compass makes no representations or warranties, express or implied, with respect to future market conditions or prices of residential product at the time the subject property or any competitive property is complete and ready for occupancy or with respect to any report, study, finding, recommendation or other information provided by Compass herein. Moreover, no warranty, express or implied, is made or should be assumed regarding the accuracy, adequacy, completeness, legality, reliability, merchantability or fitness for a particular purpose of any information, in part or whole, contained herein. All material is presented with the understanding that Compass shall not be deemed to provide legal, accounting or other p