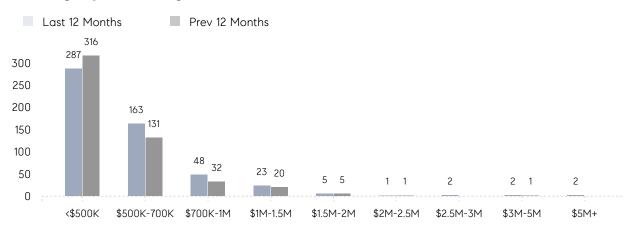

G PRICE  | 101%      | 100%      |          |
|                | AVERAGE SOLD PRICE | \$570,782 | \$528,316 | 8%       |
|                | # OF CONTRACTS     | 39        | 33        | 18%      |
|                | NEW LISTINGS       | 18        | 24        | -25%     |
| Condo/Co-op/TH | AVERAGE DOM        | 30        | 14        | 114%     |
|                | % OF ASKING PRICE  | 99%       | 103%      |          |
|                | AVERAGE SOLD PRICE | \$293,625 | \$308,375 | -5%      |
|                | # OF CONTRACTS     | 4         | 1         | 300%     |
|                | NEW LISTINGS       | 3         | 7         | -57%     |

# Compass New Jersey Market Report

## Teaneck

### DECEMBER 2021

### Monthly Inventory



### Contracts By Price Range



### Listings By Price Range



# COMPASS



Compass makes no representations or warranties, express or implied, with respect to future market conditions or prices of residential product at the time the subject property or any competitive property is complete and ready for occupancy or with respect to any report, study, finding, recommendation or other information provided by Compass herein. Moreover, no warranty, express or implied, is made or should be assumed regarding the accuracy, adequacy, completeness, legality, reliability, merchantability or fitness for a particular purpose of any information, in part or whole, contained herein. All material is presented with the understanding that Compass shall not be deemed to provide legal, accounting or other professional services. This is not intended to solicit the purch