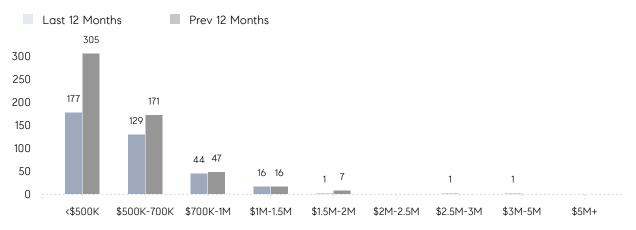

es         | AVERAGE DOM        | 46        | 32        | 44%      |
|                | % OF ASKING PRICE  | 103%      | 106%      |          |
|                | AVERAGE SOLD PRICE | \$689,667 | \$702,662 | -2%      |
|                | # OF CONTRACTS     | 29        | 40        | -28%     |
|                | NEW LISTINGS       | 34        | 51        | -33%     |
| Condo/Co-op/TH | AVERAGE DOM        | 82        | 24        | 242%     |
|                | % OF ASKING PRICE  | 105%      | 102%      |          |
|                | AVERAGE SOLD PRICE | \$236,000 | \$330,562 | -29%     |
|                | # OF CONTRACTS     | 4         | 6         | -33%     |
|                | NEW LISTINGS       | 8         | 10        | -20%     |

# Teaneck

#### JUNE 2023

#### Monthly Inventory







## Contracts By Price Range

## Listings By Price Range



COMPASS

 $\sim$   $\sim$   $\sim$   $\sim$   $\sim$ / / / / / / / //// | | | | | / ------

Compass makes no representations or warranties, express or implied, with respect to future market conditions or prices of residential product at the time the subject property or any competitive property is complete and ready for occupancy or with respect to any report, study, finding, recommendation or other information provided by Compass herein. Moreover, no warranty, express or implied, is made or should be assumed regarding the accuracy, adequacy, completeness, legality, reliability, merchantability or fitness for a particular purpose of any information, in part or whole, contained herein. All material is presented with the understandi