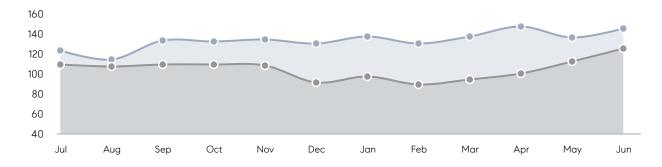

uses         | AVERAGE DOM        | 46        | 32        | 44%      |
|                | % OF ASKING PRICE  | 103%      | 106%      |          |
|                | AVERAGE SOLD PRICE | \$689,667 | \$702,662 | -2%      |
|                | # OF CONTRACTS     | 29        | 40        | -28%     |
|                | NEW LISTINGS       | 34        | 51        | -33%     |
| Condo/Co-op/TH | AVERAGE DOM        | 82        | 24        | 242%     |
|                | % OF ASKING PRICE  | 105%      | 102%      |          |
|                | AVERAGE SOLD PRICE | \$236,000 | \$330,562 | -29%     |
|                | # OF CONTRACTS     | 4         | 6         | -33%     |
|                | NEW LISTINGS       | 8         | 10        | -20%     |

# Teaneck

#### JUNE 2023

#### Monthly Inventory







## Contracts By Price Range

## Listings By Price Range



COMPASS

 $\sim$   $\sim$   $\sim$   $\sim$   $\sim$ / / / / / / / //// | | | | | / ------

Compass makes no representations or warranties, express or implied, with respect to future market conditions or prices of residential product at the time the subject property or any competitive property is complete and ready for occupancy or with respect to any report, study, finding, recommendation or other information provided by Compass herein. Moreover, no warranty, express or implied, is made or should be assumed regarding the accuracy, adequacy, completeness, legality, reliability, merchantability or fitness for a particular purpose of any information, in part or whole, contained herein. All material is presented with the understan