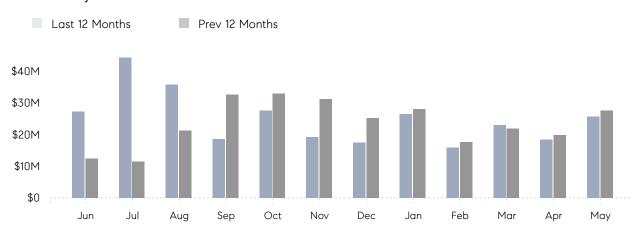

May 2022

# Syosset Market Insights

# Syosset

NASSAU, MAY 2022

## **Property Statistics**

|               |               | May 2022     | May 2021     | % Change |  |
|---------------|---------------|--------------|--------------|----------|--|
| Single-Family | # OF SALES    | 24           | 28           | -14.3%   |  |
|               | SALES VOLUME  | \$25,672,000 | \$27,594,000 | -7.0%    |  |
|               | AVERAGE PRICE | \$1,069,667  | \$985,500    | 8.5%     |  |
|               | AVERAGE DOM   | 56           | 61           | -8.2%    |  |

### Monthly Sales



### Monthly Total Sales Volume



# COMPASS



Compass makes no representations or warranties, express or implied, with respect to future market conditions or prices of residential product at the time the subject property or any competitive property is complete and ready for occupancy or with respect to any report, study, finding, recommendation or other information provided by Compass herein. Moreover, no warranty, express or implied, is made or should be assumed regarding the accuracy, adequacy, completeness, legality, reliability, merchantability or fitness for a particular purpose of any information, in part or whole, contained herein. All material is presented with the understanding that Compass shall not be deemed to provide legal, accounting or other professional services. This is not intended to solicit the purch