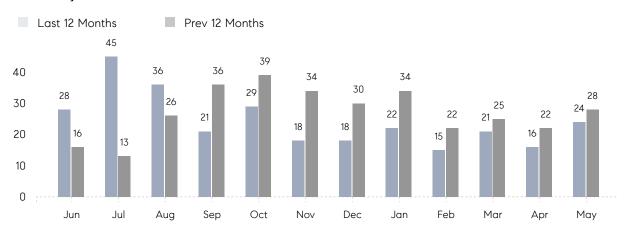

May 2022

# Syosset Market Insights

# Syosset

NASSAU, MAY 2022

## **Property Statistics**

|               |               | May 2022     | May 2021     | % Change |  |
|---------------|---------------|--------------|--------------|----------|--|
| Single-Family | # OF SALES    | 24           | 28           | -14.3%   |  |
|               | SALES VOLUME  | \$25,672,000 | \$27,594,000 | -7.0%    |  |
|               | AVERAGE PRICE | \$1,069,667  | \$985,500    | 8.5%     |  |
|               | AVERAGE DOM   | 56           | 61           | -8.2%    |  |

### Monthly Sales



### Monthly Total Sales Volume



# COMPASS



Compass makes no representations or warranties, express or implied, with respect to future market conditions or prices of residential product at the time the subject property or any competitive property is complete and ready for occupancy or with respect to any report, study, finding, recommendation or other information provided by Compass herein. Moreover, no warranty, express or implied, is made or should be assumed regarding the accuracy, adequacy, completeness, legality, reliability, merchantability or fitness for a particular purpose of any information, in part or whole, contained herein. All material is presented with the understanding that Compass shall not be deemed to provide legal, accounting or other professional services. This is