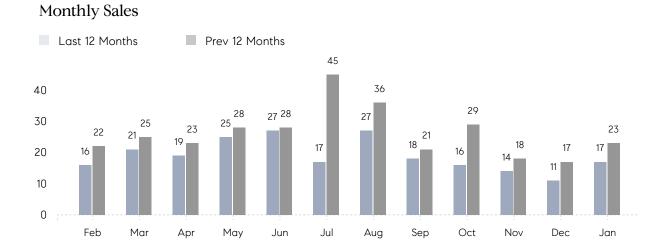

## **Property Statistics**

|               |               | Jan 2023     | Jan 2022     | % Change |
|---------------|---------------|--------------|--------------|----------|
| Single-Family | # OF SALES    | 17           | 23           | -26.1%   |
|               | SALES VOLUME  | \$16,239,000 | \$27,500,388 | -40.9%   |
|               | AVERAGE PRICE | \$955,235    | \$1,195,669  | -20.1%   |
|               | AVERAGE DOM   | 55           | 64           | -14.1%   |