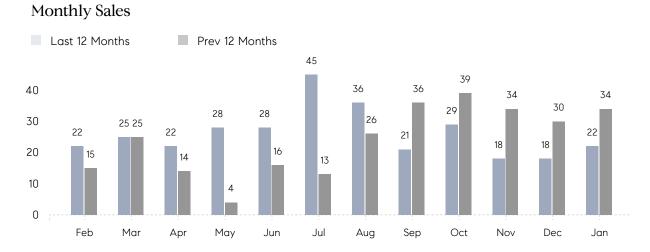

## **Property Statistics**

|               |               | Jan 2022     | Jan 2021     | % Change |  |
|---------------|---------------|--------------|--------------|----------|--|
| Single-Family | # OF SALES    | 22           | 34           | -35.3%   |  |
|               | SALES VOLUME  | \$26,551,388 | \$28,140,000 | -5.6%    |  |
|               | AVERAGE PRICE | \$1,206,881  | \$827,647    | 45.8%    |  |
|               | AVERAGE DOM   | 66           | 93           | -29.0%   |  |