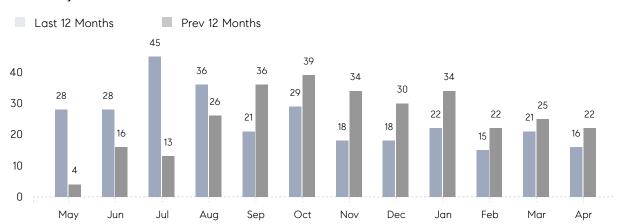

## **Property Statistics**

|               |               | Apr 2022     | Apr 2021     | % Change |   |
|---------------|---------------|--------------|--------------|----------|---|
| Single-Family | # OF SALES    | 16           | 22           | -27.3%   | _ |
|               | SALES VOLUME  | \$18,375,210 | \$19,856,300 | -7.5%    |   |
|               | AVERAGE PRICE | \$1,148,451  | \$902,559    | 27.2%    |   |
|               | AVERAGE DOM   | 98           | 71           | 38.0%    |   |

### Monthly Sales