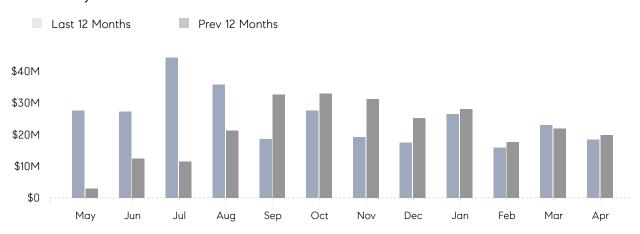

## **Property Statistics**

|               |               | Apr 2022     | Apr 2021     | % Change |   |
|---------------|---------------|--------------|--------------|----------|---|
| Single-Family | # OF SALES    | 16           | 22           | -27.3%   | _ |
|               | SALES VOLUME  | \$18,375,210 | \$19,856,300 | -7.5%    |   |
|               | AVERAGE PRICE | \$1,148,451  | \$902,559    | 27.2%    |   |
|               | AVERAGE DOM   | 98           | 71           | 38.0%    |   |

### Monthly Total Sales Volume