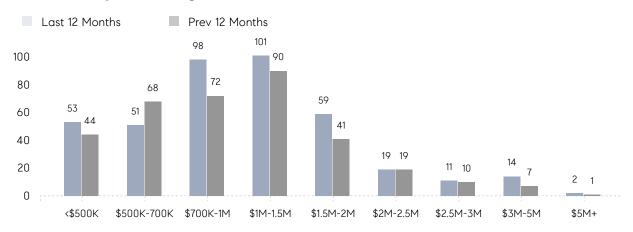

|
|                | % OF ASKING PRICE  | 101%        | 100%        |          |
|                | AVERAGE SOLD PRICE | \$1,078,070 | \$1,427,668 | -24%     |
|                | # OF CONTRACTS     | 23          | 30          | -23%     |
|                | NEW LISTINGS       | 19          | 44          | -57%     |
| Condo/Co-op/TH | AVERAGE DOM        | 39          | 56          | -30%     |
|                | % OF ASKING PRICE  | 98%         | 97%         |          |
|                | AVERAGE SOLD PRICE | \$632,250   | \$412,875   | 53%      |
|                | # OF CONTRACTS     | 5           | 10          | -50%     |
|                | NEW LISTINGS       | 5           | 4           | 25%      |

# Summit

### OCTOBER 2021

### Monthly Inventory



### Contracts By Price Range



### Listings By Price Range



# COMPASS



Compass makes no representations or warranties, express or implied, with respect to future market conditions or prices of residential product at the time the subject property or any competitive property is complete and ready for occupancy or with respect to any report, study, finding, recommendation or other information provided by Compass herein. Moreover, no warranty, express or implied, is made or should be assumed regarding the accuracy, adequacy, completeness, legality, reliability, merchantability or fitness for a particular purpose of any information, in part or whole, contained herein. All material is presented with the understanding that Compass shall not be deemed to provide legal, accounting or other professional services. This is no