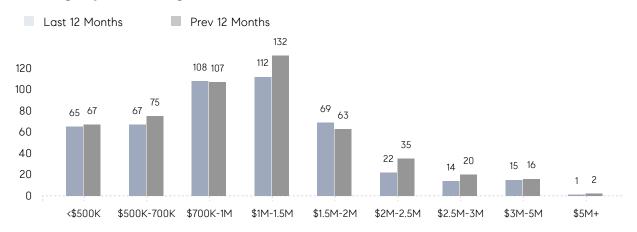

KING PRICE  | 101%        | 100%        |          |
|                | AVERAGE SOLD PRICE | \$1,078,070 | \$1,427,668 | -24%     |
|                | # OF CONTRACTS     | 23          | 30          | -23%     |
|                | NEW LISTINGS       | 19          | 44          | -57%     |
| Condo/Co-op/TH | AVERAGE DOM        | 39          | 56          | -30%     |
|                | % OF ASKING PRICE  | 98%         | 97%         |          |
|                | AVERAGE SOLD PRICE | \$632,250   | \$412,875   | 53%      |
|                | # OF CONTRACTS     | 5           | 10          | -50%     |
|                | NEW LISTINGS       | 5           | 4           | 25%      |

# Summit

### OCTOBER 2021

### Monthly Inventory



### Contracts By Price Range



### Listings By Price Range



# COMPASS



Compass makes no representations or warranties, express or implied, with respect to future market conditions or prices of residential product at the time the subject property or any competitive property is complete and ready for occupancy or with respect to any report, study, finding, recommendation or other information provided by Compass herein. Moreover, no warranty, express or implied, is made or should be assumed regarding the accuracy, adequacy, completeness, legality, reliability, merchantability or fitness for a particular purpose of any information, in part or whole, contained herein. All material is presented with the understanding that Compass shall not be deemed to provide legal, accounting or other professional services. This is not intended to solicit the purch