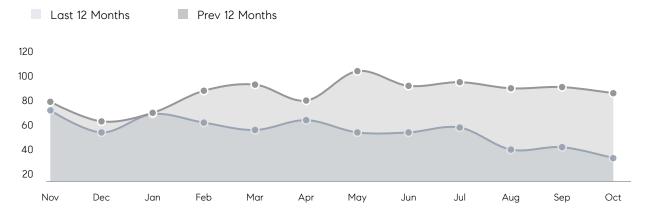

| 31          | 23%      |
|                | % OF ASKING PRICE  | 101%        | 100%        |          |
|                | AVERAGE SOLD PRICE | \$1,078,070 | \$1,427,668 | -24%     |
|                | # OF CONTRACTS     | 23          | 30          | -23%     |
|                | NEW LISTINGS       | 19          | 44          | -57%     |
| Condo/Co-op/TH | AVERAGE DOM        | 39          | 56          | -30%     |
|                | % OF ASKING PRICE  | 98%         | 97%         |          |
|                | AVERAGE SOLD PRICE | \$632,250   | \$412,875   | 53%      |
|                | # OF CONTRACTS     | 5           | 10          | -50%     |
|                | NEW LISTINGS       | 5           | 4           | 25%      |

# Summit

### OCTOBER 2021

### Monthly Inventory



### Contracts By Price Range



### Listings By Price Range



# COMPASS



Compass makes no representations or warranties, express or implied, with respect to future market conditions or prices of residential product at the time the subject property or any competitive property is complete and ready for occupancy or with respect to any report, study, finding, recommendation or other information provided by Compass herein. Moreover, no warranty, express or implied, is made or should be assumed regarding the accuracy, adequacy, completeness, legality, reliability, merchantability or fitness for a particular purpose of any information, in part or whole, contained herein. All material is presented with the understanding that Compass shall not be deemed to provide legal, accounting or other p