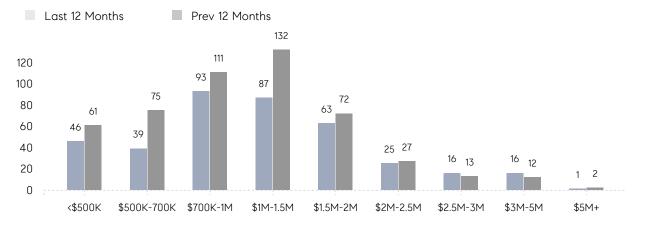

%        | 104%        |          |
|                | AVERAGE SOLD PRICE | \$1,757,037 | \$1,428,973 | 23%      |
|                | # OF CONTRACTS     | 31          | 29          | 7%       |
|                | NEW LISTINGS       | 39          | 41          | -5%      |
| Condo/Co-op/TH | AVERAGE DOM        | 21          | 59          | -64%     |
|                | % OF ASKING PRICE  | 105%        | 101%        |          |
|                | AVERAGE SOLD PRICE | \$750,000   | \$691,318   | 8%       |
|                | # OF CONTRACTS     | 4           | 6           | -33%     |
|                | NEW LISTINGS       | 4           | 7           | -43%     |
|                |                    |             |             |          |

# Summit

#### JUNE 2022

#### Monthly Inventory





### Contracts By Price Range

### Listings By Price Range



COMPASS

 $\sim$   $\sim$   $\sim$   $\sim$   $\sim$ / / / / / / / //// | | | | | / ------

Compass makes no representations or warranties, express or implied, with respect to future market conditions or prices of residential product at the time the subject property or any competitive property is complete and ready for occupancy or with respect to any report, study, finding, recommendation or other information provided by Compass herein. Moreover, no warranty, express or implied, is made or should be assumed regarding the accuracy, adequacy, completeness, legality, reliability, merchantability or fitness for a particular purpose of any information, in part or whole, contained herein. All material is presented with the understan