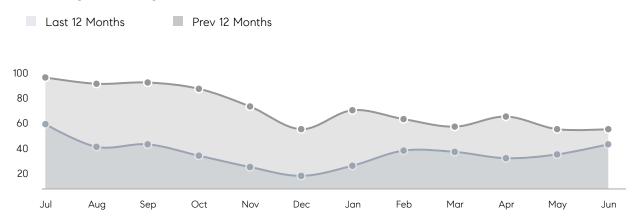

10%        | 104%        |          |
|                | AVERAGE SOLD PRICE | \$1,757,037 | \$1,428,973 | 23%      |
|                | # OF CONTRACTS     | 31          | 29          | 7%       |
|                | NEW LISTINGS       | 39          | 41          | -5%      |
| Condo/Co-op/TH | AVERAGE DOM        | 21          | 59          | -64%     |
|                | % OF ASKING PRICE  | 105%        | 101%        |          |
|                | AVERAGE SOLD PRICE | \$750,000   | \$691,318   | 8%       |
|                | # OF CONTRACTS     | 4           | 6           | -33%     |
|                | NEW LISTINGS       | 4           | 7           | -43%     |
|                |                    |             |             |          |

# Summit

#### JUNE 2022

#### Monthly Inventory





### Contracts By Price Range

### Listings By Price Range



COMPASS

 $\sim$   $\sim$   $\sim$   $\sim$   $\sim$ / / / / / / / //// | | | | | / ------

Compass makes no representations or warranties, express or implied, with respect to future market conditions or prices of residential product at the time the subject property or any competitive property is complete and ready for occupancy or with respect to any report, study, finding, recommendation or other information provided by Compass herein. Moreover, no warranty, express or implied, is made or should be assumed regarding the accuracy, adequacy, completeness, legality, reliability, merchantability or fitness for a particular purpose of any information, in part or whole, contained herein. All material is presented with the underst