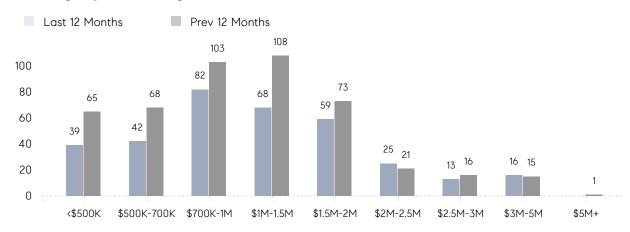

SOLD PRICE | \$1,143,021 | \$1,560,227 | -27%     |
|                | # OF CONTRACTS     | 7           | 12          | -42%     |
|                | NEW LISTINGS       | 5           | 10          | -50%     |
| Condo/Co-op/TH | AVERAGE DOM        | 27          | 135         | -80%     |
|                | % OF ASKING PRICE  | 100%        | 97%         |          |
|                | AVERAGE SOLD PRICE | \$422,500   | \$716,000   | -41%     |
|                | # OF CONTRACTS     | 4           | 1           | 300%     |
|                | NEW LISTINGS       | 3           | 0           | 0%       |
|                |                    |             |             |          |

# Summit

### DECEMBER 2022

### Monthly Inventory



### Contracts By Price Range



### Listings By Price Range



# COMPASS



Compass makes no representations or warranties, express or implied, with respect to future market conditions or prices of residential product at the time the subject property or any competitive property is complete and ready for occupancy or with respect to any report, study, finding, recommendation or other information provided by Compass herein. Moreover, no warranty, express or implied, is made or should be assumed regarding the accuracy, adequacy, completeness, legality, reliability, merchantability or fitness for a particular purpose of any information, in part or whole, contained herein. All material is presented with the understanding that Compass shall not be deemed to provide legal, accounting or other professional services. This is not intended to solicit the purch