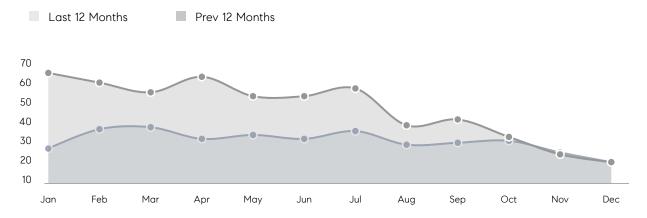

%        | 100%        |          |
|                | AVERAGE SOLD PRICE | \$1,143,021 | \$1,560,227 | -27%     |
|                | # OF CONTRACTS     | 7           | 12          | -42%     |
|                | NEW LISTINGS       | 5           | 10          | -50%     |
| Condo/Co-op/TH | AVERAGE DOM        | 27          | 135         | -80%     |
|                | % OF ASKING PRICE  | 100%        | 97%         |          |
|                | AVERAGE SOLD PRICE | \$422,500   | \$716,000   | -41%     |
|                | # OF CONTRACTS     | 4           | 1           | 300%     |
|                | NEW LISTINGS       | 3           | 0           | 0%       |
|                |                    |             |             |          |

# Summit

### DECEMBER 2022

### Monthly Inventory



### Contracts By Price Range



### Listings By Price Range



# COMPASS



Compass makes no representations or warranties, express or implied, with respect to future market conditions or prices of residential product at the time the subject property or any competitive property is complete and ready for occupancy or with respect to any report, study, finding, recommendation or other information provided by Compass herein. Moreover, no warranty, express or implied, is made or should be assumed regarding the accuracy, adequacy, completeness, legality, reliability, merchantability or fitness for a particular purpose of any information, in part or whole, contained herein. All material is presented with the understanding that Compass shall not be deemed to provide legal, accounting or other p