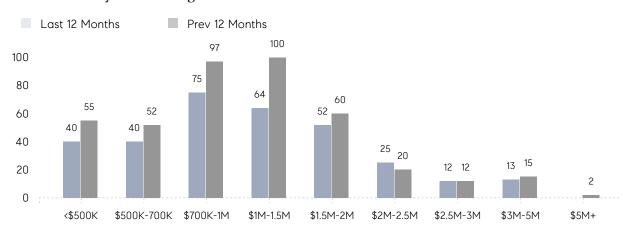

|
|                | AVERAGE SOLD PRICE | \$1,143,021 | \$1,560,227 | -27%     |
|                | # OF CONTRACTS     | 7           | 12          | -42%     |
|                | NEW LISTINGS       | 5           | 10          | -50%     |
| Condo/Co-op/TH | AVERAGE DOM        | 27          | 135         | -80%     |
|                | % OF ASKING PRICE  | 100%        | 97%         |          |
|                | AVERAGE SOLD PRICE | \$422,500   | \$716,000   | -41%     |
|                | # OF CONTRACTS     | 4           | 1           | 300%     |
|                | NEW LISTINGS       | 3           | 0           | 0%       |
|                |                    |             |             |          |

# Summit

### DECEMBER 2022

### Monthly Inventory



### Contracts By Price Range



### Listings By Price Range



# COMPASS



Compass makes no representations or warranties, express or implied, with respect to future market conditions or prices of residential product at the time the subject property or any competitive property is complete and ready for occupancy or with respect to any report, study, finding, recommendation or other information provided by Compass herein. Moreover, no warranty, express or implied, is made or should be assumed regarding the accuracy, adequacy, completeness, legality, reliability, merchantability or fitness for a particular purpose of any information, in part or whole, contained herein. All material is presented with the understanding that Compass shall not be deemed to provide legal, accounting or other professional services. This is no