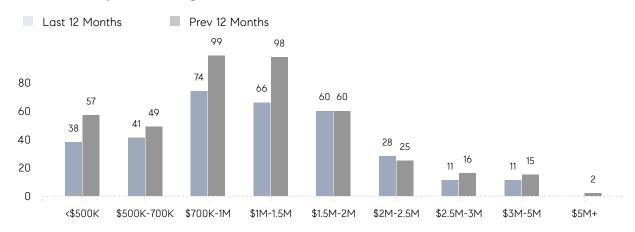

| AVERAGE SOLD PRICE | \$1,476,143 | \$1,570,154 | -6%       |
|                | # OF CONTRACTS     | 25          | 34          | -26%      |
|                | NEW LISTINGS       | 34          | 42          | -19%      |
| Condo/Co-op/TH | AVERAGE DOM        | 14          | 30          | -53%      |
|                | % OF ASKING PRICE  | 104%        | 99%         |           |
|                | AVERAGE SOLD PRICE | \$475,000   | \$532,333   | -11%      |
|                | # OF CONTRACTS     | 3           | 11          | -73%      |
|                | NEW LISTINGS       | 3           | 8           | -62%      |
|                |                    |             |             |           |

# Summit

### MARCH 2023

### Monthly Inventory



### Contracts By Price Range



### Listings By Price Range



# COMPASS



Compass makes no representations or warranties, express or implied, with respect to future market conditions or prices of residential product at the time the subject property or any competitive property is complete and ready for occupancy or with respect to any report, study, finding, recommendation or other information provided by Compass herein. Moreover, no warranty, express or implied, is made or should be assumed regarding the accuracy, adequacy, completeness, legality, reliability, merchantability or fitness for a particular purpose of any information, in part or whole, contained herein. All material is presented with the understanding that Compass shall not be deemed to provide legal, accounting or other professional services. This is no