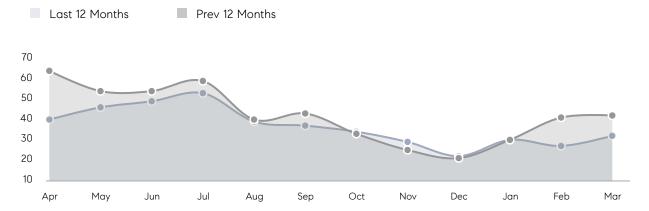

| 108%        |           |
|                | AVERAGE SOLD PRICE | \$1,476,143 | \$1,570,154 | -6%       |
|                | # OF CONTRACTS     | 25          | 34          | -26%      |
|                | NEW LISTINGS       | 34          | 42          | -19%      |
| Condo/Co-op/TH | AVERAGE DOM        | 14          | 30          | -53%      |
|                | % OF ASKING PRICE  | 104%        | 99%         |           |
|                | AVERAGE SOLD PRICE | \$475,000   | \$532,333   | -11%      |
|                | # OF CONTRACTS     | 3           | 11          | -73%      |
|                | NEW LISTINGS       | 3           | 8           | -62%      |
|                |                    |             |             |           |

# Summit

### MARCH 2023

### Monthly Inventory



### Contracts By Price Range



### Listings By Price Range



# COMPASS



Compass makes no representations or warranties, express or implied, with respect to future market conditions or prices of residential product at the time the subject property or any competitive property is complete and ready for occupancy or with respect to any report, study, finding, recommendation or other information provided by Compass herein. Moreover, no warranty, express or implied, is made or should be assumed regarding the accuracy, adequacy, completeness, legality, reliability, merchantability or fitness for a particular purpose of any information, in part or whole, contained herein. All material is presented with the understanding that Compass shall not be deemed to provide legal, accounting or other p