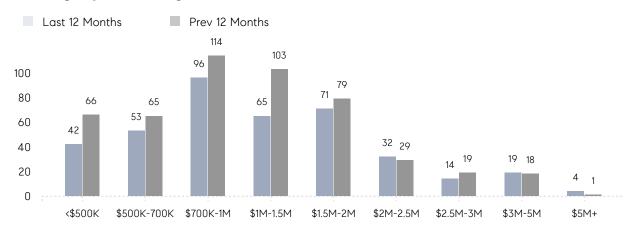

RICE | \$1,476,143 | \$1,570,154 | -6%       |
|                | # OF CONTRACTS     | 25          | 34          | -26%      |
|                | NEW LISTINGS       | 34          | 42          | -19%      |
| Condo/Co-op/TH | AVERAGE DOM        | 14          | 30          | -53%      |
|                | % OF ASKING PRICE  | 104%        | 99%         |           |
|                | AVERAGE SOLD PRICE | \$475,000   | \$532,333   | -11%      |
|                | # OF CONTRACTS     | 3           | 11          | -73%      |
|                | NEW LISTINGS       | 3           | 8           | -62%      |
|                |                    |             |             |           |

# Summit

### MARCH 2023

### Monthly Inventory



### Contracts By Price Range



### Listings By Price Range



# COMPASS



Compass makes no representations or warranties, express or implied, with respect to future market conditions or prices of residential product at the time the subject property or any competitive property is complete and ready for occupancy or with respect to any report, study, finding, recommendation or other information provided by Compass herein. Moreover, no warranty, express or implied, is made or should be assumed regarding the accuracy, adequacy, completeness, legality, reliability, merchantability or fitness for a particular purpose of any information, in part or whole, contained herein. All material is presented with the understanding that Compass shall not be deemed to provide legal, accounting or other professional services. This is not intended to solicit the purch