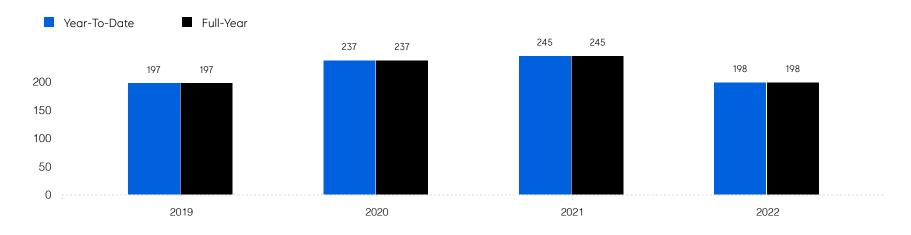

| # OF CONTRACTS | 171           | 158          | -7.6%    |
|                       | # NEW LISTINGS | 212           | 173          | -18.4%   |
| Condo/Co-op/Townhouse | # OF SALES     | 65            | 42           | -35.4%   |
|                       | SALES VOLUME   | \$19,100,875  | \$12,694,700 | -33.5%   |
|                       | MEDIAN PRICE   | \$245,000     | \$256,000    | 4.5%     |
|                       | AVERAGE PRICE  | \$293,860     | \$302,255    | 2.9%     |
|                       | AVERAGE DOM    | 39            | 28           | -28.2%   |
|                       | # OF CONTRACTS | 61            | 38           | -37.7%   |
|                       | # NEW LISTINGS | 68            | 36           | -47.1%   |

## Springfield

#### Historic Sales



#### Historic Sales Prices



### COMPASS

Source: Garden State MLS, 01/01/2020 to 12/31/2022 Source: NJMLS, 01/01/2020 to 12/31/2022 Source: Hudson MLS, 01/01/2020 to 12/31/2022

Compass is a licensed real estate broker and abides by Equal Housing Opportunity laws. All material presented herein is intended for informational purposes only. Information is compiled from sources deemed reliable but is subject to errors, omissions, changes in price, condition, sale, or withdrawal without notice. No statement is made as to the accuracy of any description. All measurements and square footages are approximate. This is not intended to solicit property already listed. Nothing herein shall be construed as legal, accounting or other professional advice outside the realm of real estate brokerage.