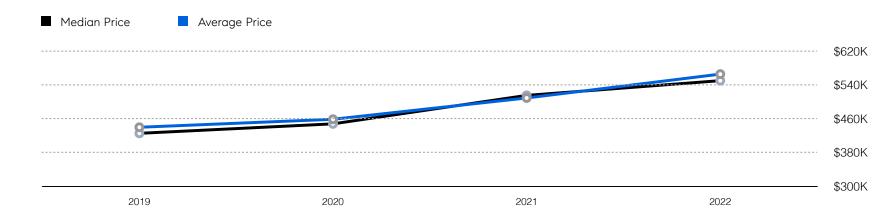

NTRACTS | 171           | 158          | -7.6%    |
|                       | # NEW LISTINGS | 212           | 173          | -18.4%   |
| Condo/Co-op/Townhouse | # OF SALES     | 65            | 42           | -35.4%   |
|                       | SALES VOLUME   | \$19,100,875  | \$12,694,700 | -33.5%   |
|                       | MEDIAN PRICE   | \$245,000     | \$256,000    | 4.5%     |
|                       | AVERAGE PRICE  | \$293,860     | \$302,255    | 2.9%     |
|                       | AVERAGE DOM    | 39            | 28           | -28.2%   |
|                       | # OF CONTRACTS | 61            | 38           | -37.7%   |
|                       | # NEW LISTINGS | 68            | 36           | -47.1%   |

## Springfield

#### Historic Sales



#### Historic Sales Prices



### COMPASS

Source: Garden State MLS, 01/01/2020 to 12/31/2022 Source: NJMLS, 01/01/2020 to 12/31/2022 Source: Hudson MLS, 01/01/2020 to 12/31/2022

Compass is a licensed real estate broker and abides by Equal Housing Opportunity laws. All material presented herein is intended for informational purposes only. Information is compiled from sources deemed reliable but is subject to errors, omissions, changes in price, condition, sale, or withdrawal without notice. No statement is made as to the accuracy of any description. All measurements and square footages are approximate. This is not intended to solicit property already listed. Nothing herein shall be construed as legal, accounting or other professional advice outside the realm of real estate brokerage.