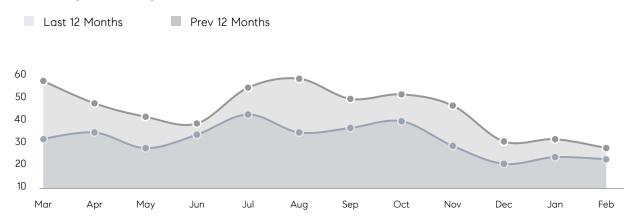

45        | -56%     |
|                | % OF ASKING PRICE  | 107%      | 99%       |          |
|                | AVERAGE SOLD PRICE | \$660,871 | \$591,326 | 12%      |
|                | # OF CONTRACTS     | 18        | 16        | 13%      |
|                | NEW LISTINGS       | 17        | 27        | -37%     |
| Condo/Co-op/TH | AVERAGE DOM        | 42        | 54        | -22%     |
|                | % OF ASKING PRICE  | 97%       | 99%       |          |
|                | AVERAGE SOLD PRICE | \$298,000 | \$363,000 | -18%     |
|                | # OF CONTRACTS     | 2         | 7         | -71%     |
|                | NEW LISTINGS       | 3         | 6         | -50%     |

Compass New Jersey Monthly Market Insights

# Springfield

#### MARCH 2022

#### Monthly Inventory





### Contracts By Price Range

#### Listings By Price Range



COMPASS

 $\sim$   $\sim$   $\sim$   $\sim$   $\sim$ / / / / / / / //// | | | | | / ------

Compass makes no representations or warranties, express or implied, with respect to future market conditions or prices of residential product at the time the subject property or any competitive property is complete and ready for occupancy or with respect to any report, study, finding, recommendation or other information provided by Compass herein. Moreover, no warranty, express or implied, is made or should be assumed regarding the accuracy, adequacy, completeness, legality, reliability, merchantability or fitness for a particular purpose of any information, in part or whole, contained herein. All material is presented with the unders