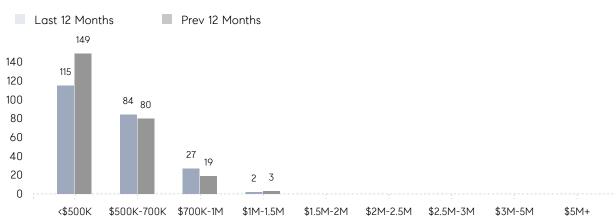

5        | -56%     |
|                | % OF ASKING PRICE  | 107%      | 99%       |          |
|                | AVERAGE SOLD PRICE | \$660,871 | \$591,326 | 12%      |
|                | # OF CONTRACTS     | 18        | 16        | 13%      |
|                | NEW LISTINGS       | 17        | 27        | -37%     |
| Condo/Co-op/TH | AVERAGE DOM        | 42        | 54        | -22%     |
|                | % OF ASKING PRICE  | 97%       | 99%       |          |
|                | AVERAGE SOLD PRICE | \$298,000 | \$363,000 | -18%     |
|                | # OF CONTRACTS     | 2         | 7         | -71%     |
|                | NEW LISTINGS       | 3         | 6         | -50%     |

Compass New Jersey Monthly Market Insights

# Springfield

#### MARCH 2022

#### Monthly Inventory





### Contracts By Price Range

#### Listings By Price Range



COMPASS

 $\sim$   $\sim$   $\sim$   $\sim$   $\sim$ / / / / / / / //// | | | | | / ------

Compass makes no representations or warranties, express or implied, with respect to future market conditions or prices of residential product at the time the subject property or any competitive property is complete and ready for occupancy or with respect to any report, study, finding, recommendation or other information provided by Compass herein. Moreover, no warranty, express or implied, is made or should be assumed regarding the accuracy, adequacy, completeness, legality, reliability, merchantability or fitness for a particular purpose of any information, in part or whole, contained herein. All material is presented with the understa