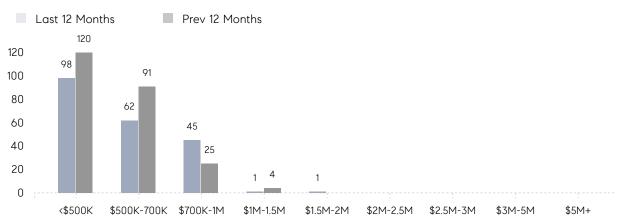

| 129%     |
|                | % OF ASKING PRICE  | 101%      | 101%      |          |
|                | AVERAGE SOLD PRICE | \$520,850 | \$615,136 | -15%     |
|                | # OF CONTRACTS     | 9         | 7         | 29%      |
|                | NEW LISTINGS       | 12        | 9         | 33%      |
| Condo/Co-op/TH | AVERAGE DOM        | -         | 31        | -        |
|                | % OF ASKING PRICE  | -         | 96%       |          |
|                | AVERAGE SOLD PRICE | -         | \$222,125 | -        |
|                | # OF CONTRACTS     | 2         | 1         | 100%     |
|                | NEW LISTINGS       | 3         | 4         | -25%     |

Compass New Jersey Monthly Market Insights

# Springfield

#### JANUARY 2023

#### Monthly Inventory





### Contracts By Price Range

## Listings By Price Range



COMPASS

 $\sim$   $\sim$   $\sim$   $\sim$   $\sim$ / / / / / / / //// | | | | | / ------

Compass makes no representations or warranties, express or implied, with respect to future market conditions or prices of residential product at the time the subject property or any competitive property is complete and ready for occupancy or with respect to any report, study, finding, recommendation or other information provided by Compass herein. Moreover, no warranty, express or implied, is made or should be assumed regarding the accuracy, adequacy, completeness, legality, reliability, merchantability or fitness for a particular purpose of any information, in part or whole, contained herein. All material is presented with the understand