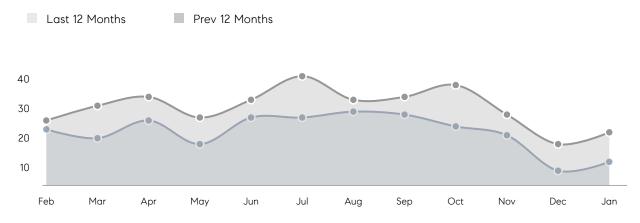

7        | 129%     |
|                | % OF ASKING PRICE  | 101%      | 101%      |          |
|                | AVERAGE SOLD PRICE | \$520,850 | \$615,136 | -15%     |
|                | # OF CONTRACTS     | 9         | 7         | 29%      |
|                | NEW LISTINGS       | 12        | 9         | 33%      |
| Condo/Co-op/TH | AVERAGE DOM        | -         | 31        | -        |
|                | % OF ASKING PRICE  | -         | 96%       |          |
|                | AVERAGE SOLD PRICE | -         | \$222,125 | -        |
|                | # OF CONTRACTS     | 2         | 1         | 100%     |
|                | NEW LISTINGS       | 3         | 4         | -25%     |

Compass New Jersey Monthly Market Insights

# Springfield

#### JANUARY 2023

#### Monthly Inventory





### Contracts By Price Range

## Listings By Price Range



COMPASS

 $\sim$   $\sim$   $\sim$   $\sim$   $\sim$ / / / / / / / //// | | | | | / ------

Compass makes no representations or warranties, express or implied, with respect to future market conditions or prices of residential product at the time the subject property or any competitive property is complete and ready for occupancy or with respect to any report, study, finding, recommendation or other information provided by Compass herein. Moreover, no warranty, express or implied, is made or should be assumed regarding the accuracy, adequacy, completeness, legality, reliability, merchantability or fitness for a particular purpose of any information, in part or whole, contained herein. All material is presented with the understa