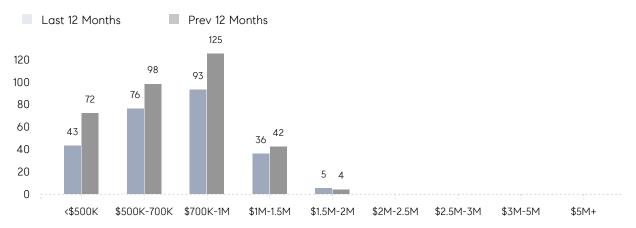

| -24%     |
|                | % OF ASKING PRICE  | 113%      | 101%      |          |
|                | AVERAGE SOLD PRICE | \$822,923 | \$892,929 | -8%      |
|                | # OF CONTRACTS     | 8         | 21        | -62%     |
|                | NEW LISTINGS       | 15        | 24        | -37%     |
| Condo/Co-op/TH | AVERAGE DOM        | 39        | 23        | 70%      |
|                | % OF ASKING PRICE  | 99%       | 100%      |          |
|                | AVERAGE SOLD PRICE | \$190,000 | \$387,875 | -51%     |
|                | # OF CONTRACTS     | 1         | 1         | 0%       |
|                | NEW LISTINGS       | 2         | 3         | -33%     |

Compass New Jersey Monthly Market Insights

# South Orange

#### SEPTEMBER 2022

#### Monthly Inventory





### Contracts By Price Range

### Listings By Price Range



COMPASS

 $\sim$   $\sim$   $\sim$   $\sim$   $\sim$ / / / / / / / //// | | | | | / ------

Compass makes no representations or warranties, express or implied, with respect to future market conditions or prices of residential product at the time the subject property or any competitive property is complete and ready for occupancy or with respect to any report, study, finding, recommendation or other information provided by Compass herein. Moreover, no warranty, express or implied, is made or should be assumed regarding the accuracy, adequacy, completeness, legality, reliability, merchantability or fitness for a particular purpose of any information, in part or whole, contained herein. All material is presented with the understan