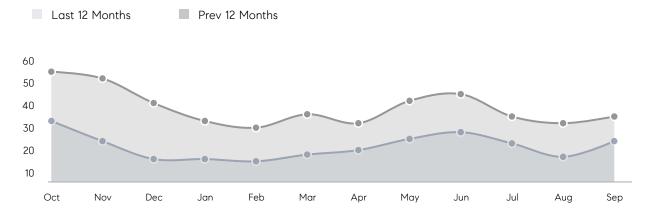

| -24%     |
|                | % OF ASKING PRICE  | 113%      | 101%      |          |
|                | AVERAGE SOLD PRICE | \$822,923 | \$892,929 | -8%      |
|                | # OF CONTRACTS     | 8         | 21        | -62%     |
|                | NEW LISTINGS       | 15        | 24        | -37%     |
| Condo/Co-op/TH | AVERAGE DOM        | 39        | 23        | 70%      |
|                | % OF ASKING PRICE  | 99%       | 100%      |          |
|                | AVERAGE SOLD PRICE | \$190,000 | \$387,875 | -51%     |
|                | # OF CONTRACTS     | 1         | 1         | 0%       |
|                | NEW LISTINGS       | 2         | 3         | -33%     |

Compass New Jersey Monthly Market Insights

# South Orange

#### SEPTEMBER 2022

#### Monthly Inventory





### Contracts By Price Range

### Listings By Price Range



COMPASS

 $\sim$   $\sim$   $\sim$   $\sim$   $\sim$ / / / / / / / //// | | | | | / ------

Compass makes no representations or warranties, express or implied, with respect to future market conditions or prices of residential product at the time the subject property or any competitive property is complete and ready for occupancy or with respect to any report, study, finding, recommendation or other information provided by Compass herein. Moreover, no warranty, express or implied, is made or should be assumed regarding the accuracy, adequacy, completeness, legality, reliability, merchantability or fitness for a particular purpose of any information, in part or whole, contained herein. All material is presented with the underst