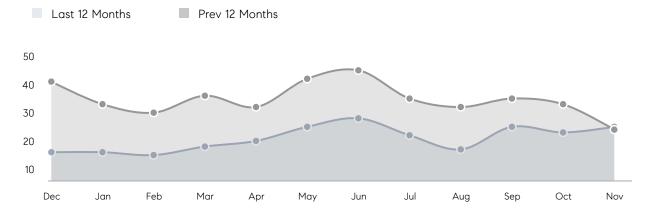

103%      | 108%      |          |
|                | AVERAGE SOLD PRICE | \$832,167 | \$810,895 | 3%       |
|                | # OF CONTRACTS     | 12        | 19        | -37%     |
|                | NEW LISTINGS       | 14        | 11        | 27%      |
| Condo/Co-op/TH | AVERAGE DOM        | 34        | 83        | -59%     |
|                | % OF ASKING PRICE  | 94%       | 100%      |          |
|                | AVERAGE SOLD PRICE | \$749,500 | \$380,233 | 97%      |
|                | # OF CONTRACTS     | 1         | 2         | -50%     |
|                | NEW LISTINGS       | 0         | 2         | 0%       |
|                |                    |           |           |          |

Nov 2022

Nov 2021

% Change

# South Orange

#### NOVEMBER 2022

## Monthly Inventory



## Contracts By Price Range



## Listings By Price Range



# COMPASS



Compass makes no representations or warranties, express or implied, with respect to future market conditions or prices of residential product at the time the subject property or any competitive property is complete and ready for occupancy or with respect to any report, study, finding, recommendation or other information provided by Compass herein. Moreover, no warranty, express or implied, is made or should be assumed regarding the accuracy, adequacy, completeness, legality, reliability, merchantability or fitness for a particular purpose of any information, in part or whole, contained herein. All material is presented with the understanding that Compass shall not be deemed to provide legal, accounting or other pro