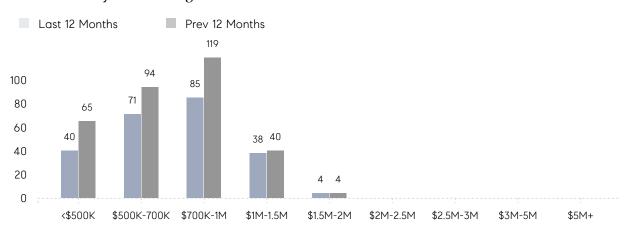

|
|                | AVERAGE SOLD PRICE | \$832,167 | \$810,895 | 3%       |
|                | # OF CONTRACTS     | 12        | 19        | -37%     |
|                | NEW LISTINGS       | 14        | 11        | 27%      |
| Condo/Co-op/TH | AVERAGE DOM        | 34        | 83        | -59%     |
|                | % OF ASKING PRICE  | 94%       | 100%      |          |
|                | AVERAGE SOLD PRICE | \$749,500 | \$380,233 | 97%      |
|                | # OF CONTRACTS     | 1         | 2         | -50%     |
|                | NEW LISTINGS       | 0         | 2         | 0%       |
|                |                    |           |           |          |

Nov 2022

Nov 2021

% Change

# South Orange

#### NOVEMBER 2022

## Monthly Inventory



## Contracts By Price Range



## Listings By Price Range



# COMPASS



Compass makes no representations or warranties, express or implied, with respect to future market conditions or prices of residential product at the time the subject property or any competitive property is complete and ready for occupancy or with respect to any report, study, finding, recommendation or other information provided by Compass herein. Moreover, no warranty, express or implied, is made or should be assumed regarding the accuracy, adequacy, completeness, legality, reliability, merchantability or fitness for a particular purpose of any information, in part or whole, contained herein. All material is presented with the understanding that Compass shall not be deemed to provide legal, accounting or other professional services. This is not