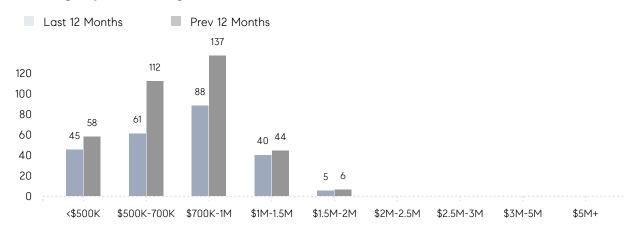

E SOLD PRICE | \$832,167 | \$810,895 | 3%       |
|                | # OF CONTRACTS     | 12        | 19        | -37%     |
|                | NEW LISTINGS       | 14        | 11        | 27%      |
| Condo/Co-op/TH | AVERAGE DOM        | 34        | 83        | -59%     |
|                | % OF ASKING PRICE  | 94%       | 100%      |          |
|                | AVERAGE SOLD PRICE | \$749,500 | \$380,233 | 97%      |
|                | # OF CONTRACTS     | 1         | 2         | -50%     |
|                | NEW LISTINGS       | 0         | 2         | 0%       |
|                |                    |           |           |          |

Nov 2022

Nov 2021

% Change

# South Orange

#### NOVEMBER 2022

## Monthly Inventory



## Contracts By Price Range



## Listings By Price Range



# COMPASS



Compass makes no representations or warranties, express or implied, with respect to future market conditions or prices of residential product at the time the subject property or any competitive property is complete and ready for occupancy or with respect to any report, study, finding, recommendation or other information provided by Compass herein. Moreover, no warranty, express or implied, is made or should be assumed regarding the accuracy, adequacy, completeness, legality, reliability, merchantability or fitness for a particular purpose of any information, in part or whole, contained herein. All material is presented with the understanding that Compass shall not be deemed to provide legal, accounting or other professional services. This is not intended to solicit the purch