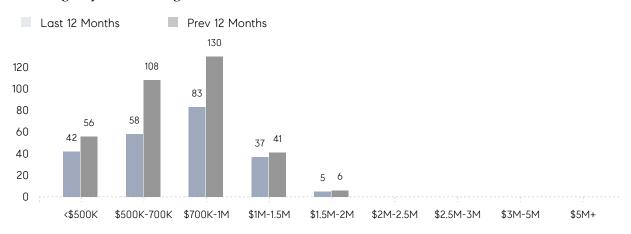

|
|                | AVERAGE SOLD PRICE | \$903,320 | \$847,235 | 7%       |
|                | # OF CONTRACTS     | 7         | 12        | -42%     |
|                | NEW LISTINGS       | 2         | 7         | -71%     |
| Condo/Co-op/TH | AVERAGE DOM        | 147       | 4         | 3,575%   |
|                | % OF ASKING PRICE  | 93%       | 106%      |          |
|                | AVERAGE SOLD PRICE | \$260,000 | \$477,500 | -46%     |
|                | # OF CONTRACTS     | 0         | 3         | 0%       |
|                | NEW LISTINGS       | 0         | 5         | 0%       |
|                |                    |           |           |          |

# South Orange

#### DECEMBER 2022

## Monthly Inventory



## Contracts By Price Range



## Listings By Price Range



# COMPASS



Compass makes no representations or warranties, express or implied, with respect to future market conditions or prices of residential product at the time the subject property or any competitive property is complete and ready for occupancy or with respect to any report, study, finding, recommendation or other information provided by Compass herein. Moreover, no warranty, express or implied, is made or should be assumed regarding the accuracy, adequacy, completeness, legality, reliability, merchantability or fitness for a particular purpose of any information, in part or whole, contained herein. All material is presented with the understanding that Compass shall not be deemed to provide legal, accounting or other professional services. This is not intended to solicit the purch