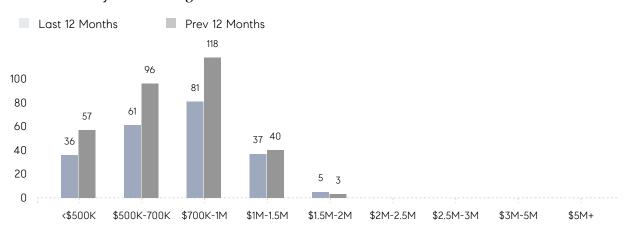

109%      | 106%      |          |
|                | AVERAGE SOLD PRICE | \$903,320 | \$847,235 | 7%       |
|                | # OF CONTRACTS     | 7         | 12        | -42%     |
|                | NEW LISTINGS       | 2         | 7         | -71%     |
| Condo/Co-op/TH | AVERAGE DOM        | 147       | 4         | 3,575%   |
|                | % OF ASKING PRICE  | 93%       | 106%      |          |
|                | AVERAGE SOLD PRICE | \$260,000 | \$477,500 | -46%     |
|                | # OF CONTRACTS     | 0         | 3         | 0%       |
|                | NEW LISTINGS       | 0         | 5         | 0%       |
|                |                    |           |           |          |

# South Orange

#### DECEMBER 2022

## Monthly Inventory



## Contracts By Price Range



## Listings By Price Range



# COMPASS



Compass makes no representations or warranties, express or implied, with respect to future market conditions or prices of residential product at the time the subject property or any competitive property is complete and ready for occupancy or with respect to any report, study, finding, recommendation or other information provided by Compass herein. Moreover, no warranty, express or implied, is made or should be assumed regarding the accuracy, adequacy, completeness, legality, reliability, merchantability or fitness for a particular purpose of any information, in part or whole, contained herein. All material is presented with the understanding that Compass shall not be deemed to provide legal, accounting or other professional services. This is not