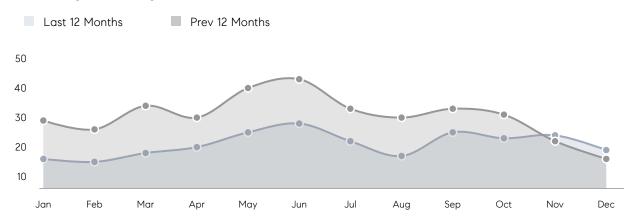

| % OF ASKING PRICE  | 109%      | 106%      |          |
|                | AVERAGE SOLD PRICE | \$903,320 | \$847,235 | 7%       |
|                | # OF CONTRACTS     | 7         | 12        | -42%     |
|                | NEW LISTINGS       | 2         | 7         | -71%     |
| Condo/Co-op/TH | AVERAGE DOM        | 147       | 4         | 3,575%   |
|                | % OF ASKING PRICE  | 93%       | 106%      |          |
|                | AVERAGE SOLD PRICE | \$260,000 | \$477,500 | -46%     |
|                | # OF CONTRACTS     | 0         | 3         | 0%       |
|                | NEW LISTINGS       | 0         | 5         | 0%       |
|                |                    |           |           |          |

# South Orange

#### DECEMBER 2022

## Monthly Inventory



## Contracts By Price Range



## Listings By Price Range



# COMPASS



Compass makes no representations or warranties, express or implied, with respect to future market conditions or prices of residential product at the time the subject property or any competitive property is complete and ready for occupancy or with respect to any report, study, finding, recommendation or other information provided by Compass herein. Moreover, no warranty, express or implied, is made or should be assumed regarding the accuracy, adequacy, completeness, legality, reliability, merchantability or fitness for a particular purpose of any information, in part or whole, contained herein. All material is presented with the understanding that Compass shall not be deemed to provide legal, accounting or other pro