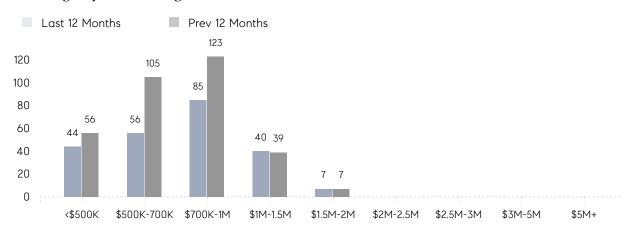

|
|                | AVERAGE SOLD PRICE | \$906,250 | \$895,067 | 1%       |
|                | # OF CONTRACTS     | 8         | 8         | 0%       |
|                | NEW LISTINGS       | 18        | 10        | 80%      |
| Condo/Co-op/TH | AVERAGE DOM        | 52        | 33        | 58%      |
|                | % OF ASKING PRICE  | 97%       | 105%      |          |
|                | AVERAGE SOLD PRICE | \$241,000 | \$514,250 | -53%     |
|                | # OF CONTRACTS     | 1         | 3         | -67%     |
|                | NEW LISTINGS       | 4         | 2         | 100%     |
|                |                    |           |           |          |

# South Orange

JANUARY 2023

### Monthly Inventory



### Contracts By Price Range



### Listings By Price Range



# COMPASS



Compass makes no representations or warranties, express or implied, with respect to future market conditions or prices of residential product at the time the subject property or any competitive property is complete and ready for occupancy or with respect to any report, study, finding, recommendation or other information provided by Compass herein. Moreover, no warranty, express or implied, is made or should be assumed regarding the accuracy, adequacy, completeness, legality, reliability, merchantability or fitness for a particular purpose of any information, in part or whole, contained herein. All material is presented with the understanding that Compass shall not be deemed to provide legal, accounting or other professional services. This is not intended to solicit the purch