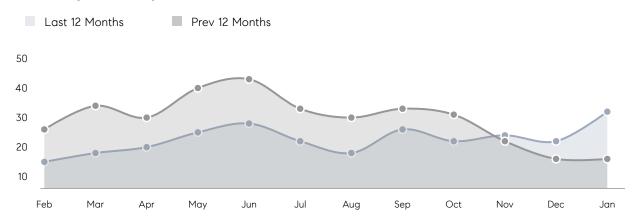

| % OF ASKING PRICE  | 102%      | 111%      |          |
|                | AVERAGE SOLD PRICE | \$906,250 | \$895,067 | 1%       |
|                | # OF CONTRACTS     | 8         | 8         | 0%       |
|                | NEW LISTINGS       | 18        | 10        | 80%      |
| Condo/Co-op/TH | AVERAGE DOM        | 52        | 33        | 58%      |
|                | % OF ASKING PRICE  | 97%       | 105%      |          |
|                | AVERAGE SOLD PRICE | \$241,000 | \$514,250 | -53%     |
|                | # OF CONTRACTS     | 1         | 3         | -67%     |
|                | NEW LISTINGS       | 4         | 2         | 100%     |
|                |                    |           |           |          |

# South Orange

JANUARY 2023

### Monthly Inventory



### Contracts By Price Range



### Listings By Price Range



# COMPASS



Compass makes no representations or warranties, express or implied, with respect to future market conditions or prices of residential product at the time the subject property or any competitive property is complete and ready for occupancy or with respect to any report, study, finding, recommendation or other information provided by Compass herein. Moreover, no warranty, express or implied, is made or should be assumed regarding the accuracy, adequacy, completeness, legality, reliability, merchantability or fitness for a particular purpose of any information, in part or whole, contained herein. All material is presented with the understanding that Compass shall not be deemed to provide legal, accounting or other p