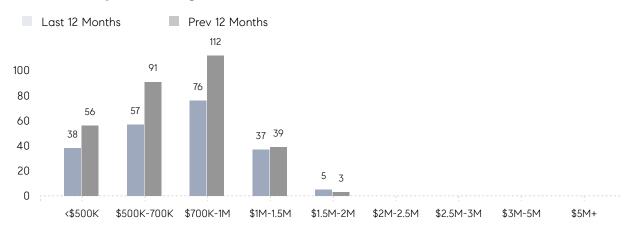

| 102%      | 111%      |          |
|                | AVERAGE SOLD PRICE | \$906,250 | \$895,067 | 1%       |
|                | # OF CONTRACTS     | 8         | 8         | 0%       |
|                | NEW LISTINGS       | 18        | 10        | 80%      |
| Condo/Co-op/TH | AVERAGE DOM        | 52        | 33        | 58%      |
|                | % OF ASKING PRICE  | 97%       | 105%      |          |
|                | AVERAGE SOLD PRICE | \$241,000 | \$514,250 | -53%     |
|                | # OF CONTRACTS     | 1         | 3         | -67%     |
|                | NEW LISTINGS       | 4         | 2         | 100%     |
|                |                    |           |           |          |

# South Orange

JANUARY 2023

### Monthly Inventory



### Contracts By Price Range



### Listings By Price Range



# COMPASS



Compass makes no representations or warranties, express or implied, with respect to future market conditions or prices of residential product at the time the subject property or any competitive property is complete and ready for occupancy or with respect to any report, study, finding, recommendation or other information provided by Compass herein. Moreover, no warranty, express or implied, is made or should be assumed regarding the accuracy, adequacy, completeness, legality, reliability, merchantability or fitness for a particular purpose of any information, in part or whole, contained herein. All material is presented with the understanding that Compass shall not be deemed to provide legal, accounting or other professional services. This is no