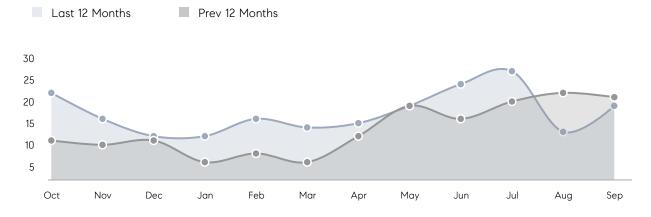

| 5%       |
|                | % OF ASKING PRICE  | 101%      | 97%       |          |
|                | AVERAGE SOLD PRICE | \$451,692 | \$400,300 | 13%      |
|                | # OF CONTRACTS     | 7         | 6         | 17%      |
|                | NEW LISTINGS       | 8         | 7         | 14%      |
| Condo/Co-op/TH | AVERAGE DOM        | -         | -         | -        |
|                | % OF ASKING PRICE  | -         | -         |          |
|                | AVERAGE SOLD PRICE | -         | -         | -        |
|                | # OF CONTRACTS     | 2         | 0         | 0%       |
|                | NEW LISTINGS       | 7         | 1         | 600%     |

Compass New Jersey Monthly Market Insights

# Somerville

#### SEPTEMBER 2022

#### Monthly Inventory



### Contracts By Price Range



#### Listings By Price Range



COMPASS

 $\sim$   $\sim$   $\sim$   $\sim$   $\sim$ / / / / / / / //// | | | | | / ------

Compass makes no representations or warranties, express or implied, with respect to future market conditions or prices of residential product at the time the subject property or any competitive property is complete and ready for occupancy or with respect to any report, study, finding, recommendation or other information provided by Compass herein. Moreover, no warranty, express or implied, is made or should be assumed regarding the accuracy, adequacy, completeness, legality, reliability, merchantability or fitness for a particular purpose of any information, in part or whole, contained herein. All material is presented with the unders