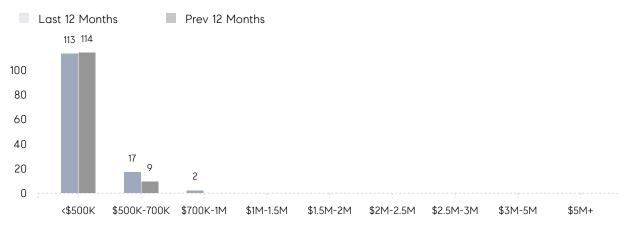

| % OF ASKING PRICE  | 101%      | 97%       |          |
|                | AVERAGE SOLD PRICE | \$451,692 | \$400,300 | 13%      |
|                | # OF CONTRACTS     | 7         | 6         | 17%      |
|                | NEW LISTINGS       | 8         | 7         | 14%      |
| Condo/Co-op/TH | AVERAGE DOM        | -         | -         | -        |
|                | % OF ASKING PRICE  | -         | -         |          |
|                | AVERAGE SOLD PRICE | -         | -         | -        |
|                | # OF CONTRACTS     | 2         | 0         | 0%       |
|                | NEW LISTINGS       | 7         | 1         | 600%     |

Compass New Jersey Monthly Market Insights

# Somerville

#### SEPTEMBER 2022

#### Monthly Inventory



### Contracts By Price Range



#### Listings By Price Range



COMPASS

 $\sim$   $\sim$   $\sim$   $\sim$   $\sim$ / / / / / / / //// | | | | | / ------

Compass makes no representations or warranties, express or implied, with respect to future market conditions or prices of residential product at the time the subject property or any competitive property is complete and ready for occupancy or with respect to any report, study, finding, recommendation or other information provided by Compass herein. Moreover, no warranty, express or implied, is made or should be assumed regarding the accuracy, adequacy, completeness, legality, reliability, merchantability or fitness for a particular purpose of any information, in part or whole, contained herein. All material is presented with the understanding that Compass shall not b