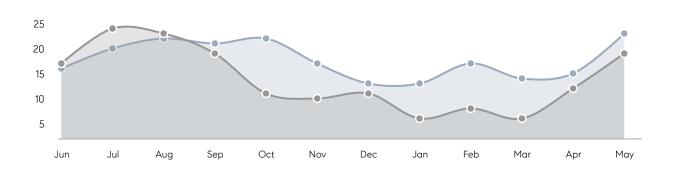

| Houses         | AVERAGE DOM        | 31        | 38        | -18%     |
|                | % OF ASKING PRICE  | 112%      | 108%      |          |
|                | AVERAGE SOLD PRICE | \$452,400 | \$411,313 | 10%      |
|                | # OF CONTRACTS     | 13        | 8         | 63%      |
|                | NEW LISTINGS       | 22        | 16        | 38%      |
| Condo/Co-op/TH | AVERAGE DOM        | 20        | -         | -        |
|                | % OF ASKING PRICE  | 110%      | -         |          |
|                | AVERAGE SOLD PRICE | \$275,000 | -         | -        |
|                | # OF CONTRACTS     | 1         | 0         | 0%       |
|                | NEW LISTINGS       | 1         | 0         | 0%       |

# Somerville

MAY 2022

### Monthly Inventory





### Contracts By Price Range



### Listings By Price Range



# COMPASS



Compass makes no representations or warranties, express or implied, with respect to future market conditions or prices of residential product at the time the subject property or any competitive property is complete and ready for occupancy or with respect to any report, study, finding, recommendation or other information provided by Compass herein. Moreover, no warranty, express or implied, is made or should be assumed regarding the accuracy, adequacy, completeness, legality, reliability, merchantability or fitness for a particular purpose of any information, in part or whole, contained herein. All material is presented with the understanding that Compass shall not be deemed to provide legal, accounting or other p