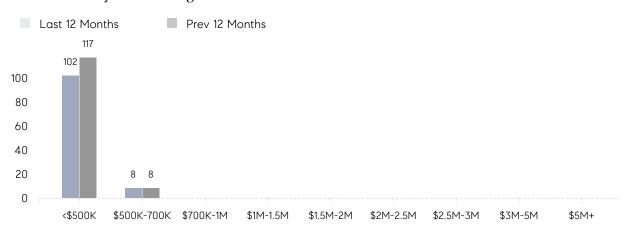

| 31        | 38        | -18%     |
|                | % OF ASKING PRICE  | 112%      | 108%      |          |
|                | AVERAGE SOLD PRICE | \$452,400 | \$411,313 | 10%      |
|                | # OF CONTRACTS     | 13        | 8         | 63%      |
|                | NEW LISTINGS       | 22        | 16        | 38%      |
| Condo/Co-op/TH | AVERAGE DOM        | 20        | -         | -        |
|                | % OF ASKING PRICE  | 110%      | -         |          |
|                | AVERAGE SOLD PRICE | \$275,000 | -         | -        |
|                | # OF CONTRACTS     | 1         | 0         | 0%       |
|                | NEW LISTINGS       | 1         | 0         | 0%       |

# Somerville

MAY 2022

### Monthly Inventory





### Contracts By Price Range



### Listings By Price Range



# COMPASS



Compass makes no representations or warranties, express or implied, with respect to future market conditions or prices of residential product at the time the subject property or any competitive property is complete and ready for occupancy or with respect to any report, study, finding, recommendation or other information provided by Compass herein. Moreover, no warranty, express or implied, is made or should be assumed regarding the accuracy, adequacy, completeness, legality, reliability, merchantability or fitness for a particular purpose of any information, in part or whole, contained herein. All material is presented with the understanding that Compass shall not be deemed to provide legal, accounting or other professional services. This is no