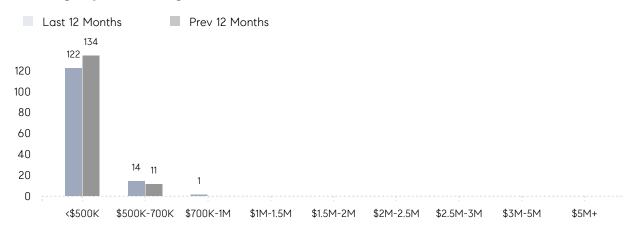

-18%     |
|                | % OF ASKING PRICE  | 112%      | 108%      |          |
|                | AVERAGE SOLD PRICE | \$452,400 | \$411,313 | 10%      |
|                | # OF CONTRACTS     | 13        | 8         | 63%      |
|                | NEW LISTINGS       | 22        | 16        | 38%      |
| Condo/Co-op/TH | AVERAGE DOM        | 20        | -         | -        |
|                | % OF ASKING PRICE  | 110%      | -         |          |
|                | AVERAGE SOLD PRICE | \$275,000 | -         | -        |
|                | # OF CONTRACTS     | 1         | 0         | 0%       |
|                | NEW LISTINGS       | 1         | 0         | 0%       |

# Somerville

MAY 2022

### Monthly Inventory





### Contracts By Price Range



### Listings By Price Range



# COMPASS



Compass makes no representations or warranties, express or implied, with respect to future market conditions or prices of residential product at the time the subject property or any competitive property is complete and ready for occupancy or with respect to any report, study, finding, recommendation or other information provided by Compass herein. Moreover, no warranty, express or implied, is made or should be assumed regarding the accuracy, adequacy, completeness, legality, reliability, merchantability or fitness for a particular purpose of any information, in part or whole, contained herein. All material is presented with the understanding that Compass shall not be deemed to provide legal, accounting or other professional services. This is not intended to solicit the purch