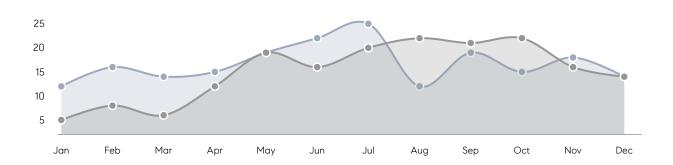

| % OF ASKING PRICE  | 107%      | 103%      |          |
|                | AVERAGE SOLD PRICE | \$507,500 | \$386,583 | 31%      |
|                | # OF CONTRACTS     | 3         | 7         | -57%     |
|                | NEW LISTINGS       | 4         | 6         | -33%     |
| Condo/Co-op/TH | AVERAGE DOM        | 34        | 72        | -53%     |
|                | % OF ASKING PRICE  | 96%       | 99%       |          |
|                | AVERAGE SOLD PRICE | \$529,620 | \$265,000 | 100%     |
|                | # OF CONTRACTS     | 5         | 0         | 0%       |
|                | NEW LISTINGS       | 4         | 0         | 0%       |
|                |                    |           |           |          |

# Somerville

### DECEMBER 2022

### Monthly Inventory





### Contracts By Price Range



### Listings By Price Range



# COMPASS



Compass makes no representations or warranties, express or implied, with respect to future market conditions or prices of residential product at the time the subject property or any competitive property is complete and ready for occupancy or with respect to any report, study, finding, recommendation or other information provided by Compass herein. Moreover, no warranty, express or implied, is made or should be assumed regarding the accuracy, adequacy, completeness, legality, reliability, merchantability or fitness for a particular purpose of any information, in part or whole, contained herein. All material is presented with the understanding that Compass shall not be deemed to provide legal, accounting or other p