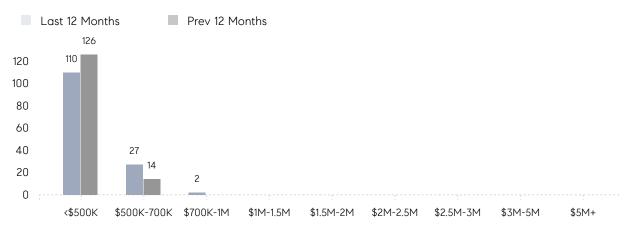

|
|                | AVERAGE SOLD PRICE | \$507,500 | \$386,583 | 31%      |
|                | # OF CONTRACTS     | 3         | 7         | -57%     |
|                | NEW LISTINGS       | 4         | 6         | -33%     |
| Condo/Co-op/TH | AVERAGE DOM        | 34        | 72        | -53%     |
|                | % OF ASKING PRICE  | 96%       | 99%       |          |
|                | AVERAGE SOLD PRICE | \$529,620 | \$265,000 | 100%     |
|                | # OF CONTRACTS     | 5         | 0         | 0%       |
|                | NEW LISTINGS       | 4         | 0         | 0%       |
|                |                    |           |           |          |

# Somerville

### DECEMBER 2022

### Monthly Inventory





### Contracts By Price Range



### Listings By Price Range



# COMPASS



Compass makes no representations or warranties, express or implied, with respect to future market conditions or prices of residential product at the time the subject property or any competitive property is complete and ready for occupancy or with respect to any report, study, finding, recommendation or other information provided by Compass herein. Moreover, no warranty, express or implied, is made or should be assumed regarding the accuracy, adequacy, completeness, legality, reliability, merchantability or fitness for a particular purpose of any information, in part or whole, contained herein. All material is presented with the understanding that Compass shall not be deemed to provide legal, accounting or other professional services. This is not intended to solicit the purch