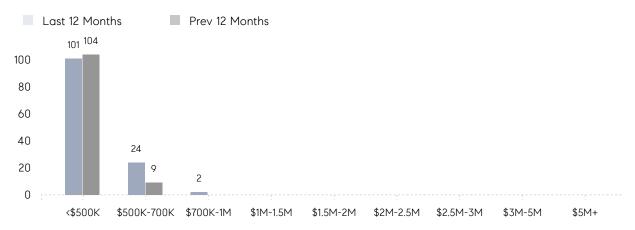

07%      | 103%      |          |
|                | AVERAGE SOLD PRICE | \$507,500 | \$386,583 | 31%      |
|                | # OF CONTRACTS     | 3         | 7         | -57%     |
|                | NEW LISTINGS       | 4         | 6         | -33%     |
| Condo/Co-op/TH | AVERAGE DOM        | 34        | 72        | -53%     |
|                | % OF ASKING PRICE  | 96%       | 99%       |          |
|                | AVERAGE SOLD PRICE | \$529,620 | \$265,000 | 100%     |
|                | # OF CONTRACTS     | 5         | 0         | 0%       |
|                | NEW LISTINGS       | 4         | 0         | 0%       |
|                |                    |           |           |          |

# Somerville

### DECEMBER 2022

### Monthly Inventory





### Contracts By Price Range



### Listings By Price Range



# COMPASS



Compass makes no representations or warranties, express or implied, with respect to future market conditions or prices of residential product at the time the subject property or any competitive property is complete and ready for occupancy or with respect to any report, study, finding, recommendation or other information provided by Compass herein. Moreover, no warranty, express or implied, is made or should be assumed regarding the accuracy, adequacy, completeness, legality, reliability, merchantability or fitness for a particular purpose of any information, in part or whole, contained herein. All material is presented with the understanding that Compass shall not be deemed to provide legal, accounting or other professional services. This is no