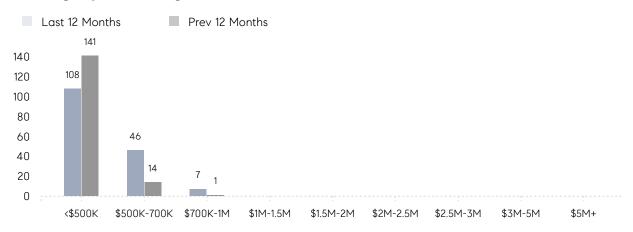

|
|                | AVERAGE SOLD PRICE | \$555,000 | \$452,400 | 23%       |
|                | # OF CONTRACTS     | 12        | 14        | -14%      |
|                | NEW LISTINGS       | 6         | 22        | -73%      |
| Condo/Co-op/TH | AVERAGE DOM        | 26        | 20        | 30%       |
|                | % OF ASKING PRICE  | 99%       | 110%      |           |
|                | AVERAGE SOLD PRICE | \$519,545 | \$275,000 | 89%       |
|                | # OF CONTRACTS     | 2         | 1         | 100%      |
|                | NEW LISTINGS       | 1         | 1         | 0%        |
|                |                    |           |           |           |

# Somerville

MAY 2023

### Monthly Inventory



### Contracts By Price Range



### Listings By Price Range



# COMPASS



Compass makes no representations or warranties, express or implied, with respect to future market conditions or prices of residential product at the time the subject property or any competitive property is complete and ready for occupancy or with respect to any report, study, finding, recommendation or other information provided by Compass herein. Moreover, no warranty, express or implied, is made or should be assumed regarding the accuracy, adequacy, completeness, legality, reliability, merchantability or fitness for a particular purpose of any information, in part or whole, contained herein. All material is presented with the understanding that Compass shall not be deemed to provide legal, accounting or other professional services. This is not intended to solicit the purch