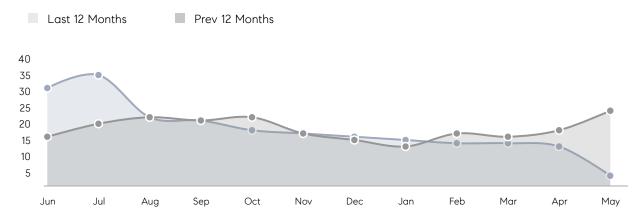

| % OF ASKING PRICE  | 101%      | 112%      |           |
|                | AVERAGE SOLD PRICE | \$555,000 | \$452,400 | 23%       |
|                | # OF CONTRACTS     | 12        | 14        | -14%      |
|                | NEW LISTINGS       | 6         | 22        | -73%      |
| Condo/Co-op/TH | AVERAGE DOM        | 26        | 20        | 30%       |
|                | % OF ASKING PRICE  | 99%       | 110%      |           |
|                | AVERAGE SOLD PRICE | \$519,545 | \$275,000 | 89%       |
|                | # OF CONTRACTS     | 2         | 1         | 100%      |
|                | NEW LISTINGS       | 1         | 1         | 0%        |
|                |                    |           |           |           |

# Somerville

MAY 2023

### Monthly Inventory



### Contracts By Price Range



### Listings By Price Range



# COMPASS



Compass makes no representations or warranties, express or implied, with respect to future market conditions or prices of residential product at the time the subject property or any competitive property is complete and ready for occupancy or with respect to any report, study, finding, recommendation or other information provided by Compass herein. Moreover, no warranty, express or implied, is made or should be assumed regarding the accuracy, adequacy, completeness, legality, reliability, merchantability or fitness for a particular purpose of any information, in part or whole, contained herein. All material is presented with the understanding that Compass shall not be deemed to provide legal, accounting or other p