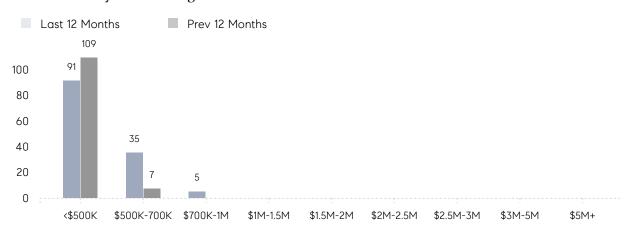

101%      | 112%      |           |
|                | AVERAGE SOLD PRICE | \$555,000 | \$452,400 | 23%       |
|                | # OF CONTRACTS     | 12        | 14        | -14%      |
|                | NEW LISTINGS       | 6         | 22        | -73%      |
| Condo/Co-op/TH | AVERAGE DOM        | 26        | 20        | 30%       |
|                | % OF ASKING PRICE  | 99%       | 110%      |           |
|                | AVERAGE SOLD PRICE | \$519,545 | \$275,000 | 89%       |
|                | # OF CONTRACTS     | 2         | 1         | 100%      |
|                | NEW LISTINGS       | 1         | 1         | 0%        |
|                |                    |           |           |           |

# Somerville

MAY 2023

### Monthly Inventory



### Contracts By Price Range



### Listings By Price Range



# COMPASS



Compass makes no representations or warranties, express or implied, with respect to future market conditions or prices of residential product at the time the subject property or any competitive property is complete and ready for occupancy or with respect to any report, study, finding, recommendation or other information provided by Compass herein. Moreover, no warranty, express or implied, is made or should be assumed regarding the accuracy, adequacy, completeness, legality, reliability, merchantability or fitness for a particular purpose of any information, in part or whole, contained herein. All material is presented with the understanding that Compass shall not be deemed to provide legal, accounting or other professional services. This is no