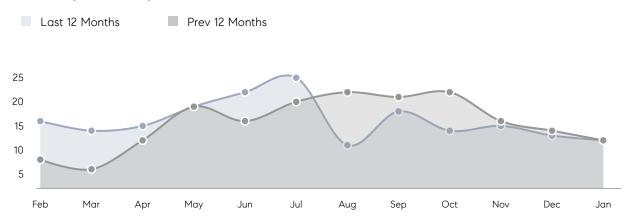

33        | 36%      |
|                | % OF ASKING PRICE  | 102%      | 106%      |          |
|                | AVERAGE SOLD PRICE | \$415,975 | \$386,613 | 8%       |
|                | # OF CONTRACTS     | 7         | 7         | 0%       |
|                | NEW LISTINGS       | 6         | 6         | 0%       |
| Condo/Co-op/TH | AVERAGE DOM        | -         | -         | -        |
|                | % OF ASKING PRICE  | -         | -         |          |
|                | AVERAGE SOLD PRICE | -         | -         | -        |
|                | # OF CONTRACTS     | 1         | 0         | 0%       |
|                | NEW LISTINGS       | 3         | 0         | 0%       |

Compass New Jersey Monthly Market Insights

# Somerville

#### JANUARY 2023

#### Monthly Inventory



### Contracts By Price Range



### Listings By Price Range



COMPASS

 $\sim$   $\sim$   $\sim$   $\sim$   $\sim$ / / / / / / / //// | | | | | / ------

Compass makes no representations or warranties, express or implied, with respect to future market conditions or prices of residential product at the time the subject property or any competitive property is complete and ready for occupancy or with respect to any report, study, finding, recommendation or other information provided by Compass herein. Moreover, no warranty, express or implied, is made or should be assumed regarding the accuracy, adequacy, completeness, legality, reliability, merchantability or fitness for a particular purpose of any information, in part or whole, contained herein. All material is presented with the underst