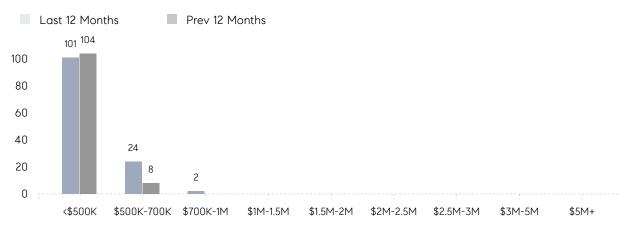

| % OF ASKING PRICE  | 102%      | 106%      |          |
|                | AVERAGE SOLD PRICE | \$415,975 | \$386,613 | 8%       |
|                | # OF CONTRACTS     | 7         | 7         | 0%       |
|                | NEW LISTINGS       | 6         | 6         | 0%       |
| Condo/Co-op/TH | AVERAGE DOM        | -         | -         | -        |
|                | % OF ASKING PRICE  | -         | -         |          |
|                | AVERAGE SOLD PRICE | -         | -         | -        |
|                | # OF CONTRACTS     | 1         | 0         | 0%       |
|                | NEW LISTINGS       | 3         | 0         | 0%       |

Compass New Jersey Monthly Market Insights

# Somerville

#### JANUARY 2023

#### Monthly Inventory



### Contracts By Price Range



### Listings By Price Range



COMPASS

 $\sim$   $\sim$   $\sim$   $\sim$   $\sim$ / / / / / / / //// | | | | | / ------

Compass makes no representations or warranties, express or implied, with respect to future market conditions or prices of residential product at the time the subject property or any competitive property is complete and ready for occupancy or with respect to any report, study, finding, recommendation or other information provided by Compass herein. Moreover, no warranty, express or implied, is made or should be assumed regarding the accuracy, adequacy, completeness, legality, reliability, merchantability or fitness for a particular purpose of any information, in part or whole, contained herein. All material is presented with the understanding that Compass shall not be