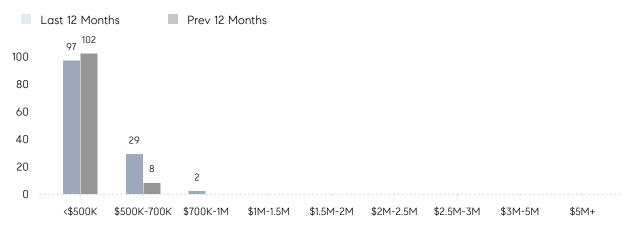

8        | 56        | 4%       |
|                | % OF ASKING PRICE  | 102%      | 103%      |          |
|                | AVERAGE SOLD PRICE | \$509,167 | \$464,000 | 10%      |
|                | # OF CONTRACTS     | 5         | 8         | -37%     |
|                | NEW LISTINGS       | 9         | 13        | -31%     |
| Condo/Co-op/TH | AVERAGE DOM        | -         | -         | -        |
|                | % OF ASKING PRICE  | -         | -         |          |
|                | AVERAGE SOLD PRICE | -         | -         | -        |
|                | # OF CONTRACTS     | 4         | 1         | 300%     |
|                | NEW LISTINGS       | 2         | 1         | 100%     |

# Somerville

#### FEBRUARY 2023

#### Monthly Inventory



### Contracts By Price Range



### Listings By Price Range



COMPASS

 $\sim$   $\sim$   $\sim$   $\sim$   $\sim$ / / / / / / / //// | | | | | / ------

Compass makes no representations or warranties, express or implied, with respect to future market conditions or prices of residential product at the time the subject property or any competitive property is complete and ready for occupancy or with respect to any report, study, finding, recommendation or other information provided by Compass herein. Moreover, no warranty, express or implied, is made or should be assumed regarding the accuracy, adequacy, completeness, legality, reliability, merchantability or fitness for a particular purpose of any information, in part or whole, contained herein. All material is presented with the understanding that Compass shall not be