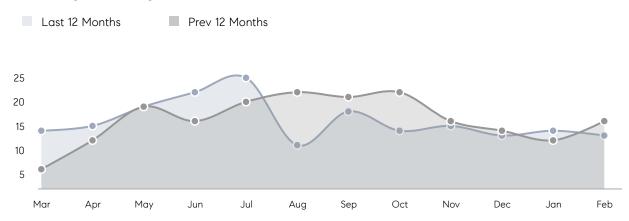

| AVERAGE DOM        | 58        | 56        | 4%       |
|                | % OF ASKING PRICE  | 102%      | 103%      |          |
|                | AVERAGE SOLD PRICE | \$509,167 | \$464,000 | 10%      |
|                | # OF CONTRACTS     | 5         | 8         | -37%     |
|                | NEW LISTINGS       | 9         | 13        | -31%     |
| Condo/Co-op/TH | AVERAGE DOM        | -         | -         | -        |
|                | % OF ASKING PRICE  | -         | -         |          |
|                | AVERAGE SOLD PRICE | -         | -         | -        |
|                | # OF CONTRACTS     | 4         | 1         | 300%     |
|                | NEW LISTINGS       | 2         | 1         | 100%     |

# Somerville

#### FEBRUARY 2023

#### Monthly Inventory



### Contracts By Price Range



### Listings By Price Range



COMPASS

 $\sim$   $\sim$   $\sim$   $\sim$   $\sim$ / / / / / / / //// | | | | | / ------

Compass makes no representations or warranties, express or implied, with respect to future market conditions or prices of residential product at the time the subject property or any competitive property is complete and ready for occupancy or with respect to any report, study, finding, recommendation or other information provided by Compass herein. Moreover, no warranty, express or implied, is made or should be assumed regarding the accuracy, adequacy, completeness, legality, reliability, merchantability or fitness for a particular purpose of any information, in part or whole, contained herein. All material is presented with the underst