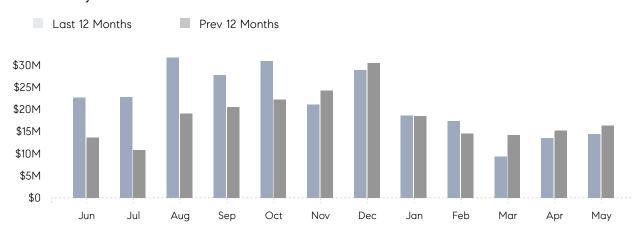

May 2022

# Smithtown Market Insights

## Smithtown

SUFFOLK, MAY 2022

### **Property Statistics**

|               |               | May 2022     | May 2021     | % Change |  |
|---------------|---------------|--------------|--------------|----------|--|
| Single-Family | # OF SALES    | 21           | 26           | -19.2%   |  |
|               | SALES VOLUME  | \$14,394,300 | \$16,382,750 | -12.1%   |  |
|               | AVERAGE PRICE | \$685,443    | \$630,106    | 8.8%     |  |
|               | AVERAGE DOM   | 26           | 42           | -38.1%   |  |

### Monthly Sales



### Monthly Total Sales Volume



# COMPASS



Compass makes no representations or warranties, express or implied, with respect to future market conditions or prices of residential product at the time the subject property or any competitive property is complete and ready for occupancy or with respect to any report, study, finding, recommendation or other information provided by Compass herein. Moreover, no warranty, express or implied, is made or should be assumed regarding the accuracy, adequacy, completeness, legality, reliability, merchantability or fitness for a particular purpose of any information, in part or whole, contained herein. All material is presented with the understanding that Compass shall not be deemed to provide legal, accounting or other professional services. This is not intended to solicit the purch