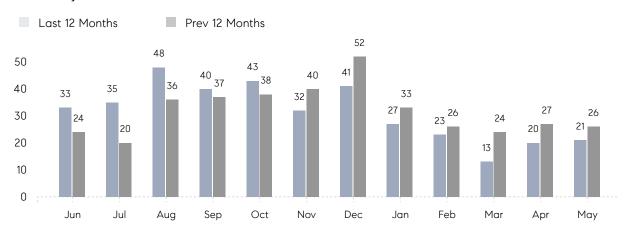

May 2022

# Smithtown Market Insights

## Smithtown

SUFFOLK, MAY 2022

### **Property Statistics**

|               |               | May 2022     | May 2021     | % Change |  |
|---------------|---------------|--------------|--------------|----------|--|
| Single-Family | # OF SALES    | 21           | 26           | -19.2%   |  |
|               | SALES VOLUME  | \$14,394,300 | \$16,382,750 | -12.1%   |  |
|               | AVERAGE PRICE | \$685,443    | \$630,106    | 8.8%     |  |
|               | AVERAGE DOM   | 26           | 42           | -38.1%   |  |

### Monthly Sales



### Monthly Total Sales Volume



# COMPASS



Compass makes no representations or warranties, express or implied, with respect to future market conditions or prices of residential product at the time the subject property or any competitive property is complete and ready for occupancy or with respect to any report, study, finding, recommendation or other information provided by Compass herein. Moreover, no warranty, express or implied, is made or should be assumed regarding the accuracy, adequacy, completeness, legality, reliability, merchantability or fitness for a particular purpose of any information, in part or whole, contained herein. All material is presented with the understanding that Compass shall not be deemed to provide legal, accounting or other professional services. This is