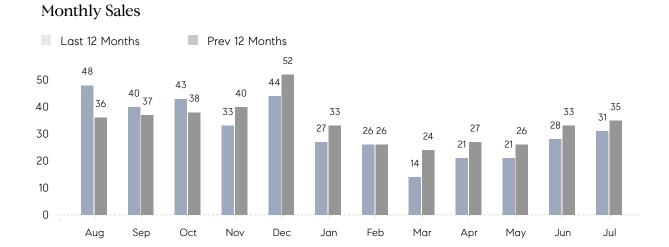

## **Property Statistics**

|               |               | Jul 2022     | Jul 2021     | % Change |
|---------------|---------------|--------------|--------------|----------|
| Single-Family | # OF SALES    | 31           | 35           | -11.4%   |
|               | SALES VOLUME  | \$22,026,000 | \$22,836,122 | -3.5%    |
|               | AVERAGE PRICE | \$710,516    | \$652,461    | 8.9%     |
|               | AVERAGE DOM   | 22           | 23           | -4.3%    |