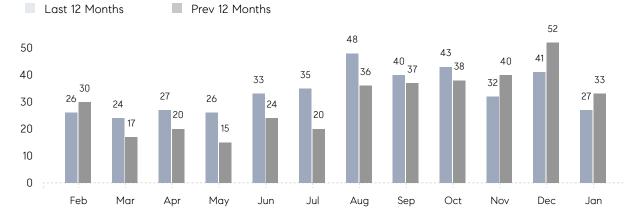

## **Property Statistics**

|               |               | Jan 2022     | Jan 2021     | % Change |
|---------------|---------------|--------------|--------------|----------|
| Single-Family | # OF SALES    | 27           | 33           | -18.2%   |
|               | SALES VOLUME  | \$18,686,302 | \$18,560,000 | 0.7%     |
|               | AVERAGE PRICE | \$692,085    | \$562,424    | 23.1%    |
|               | AVERAGE DOM   | 33           | 60           | -45.0%   |